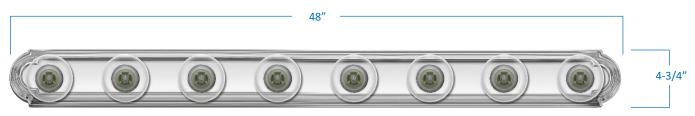

| Product Specifications |                                                                                                                                                                         |
|------------------------|-------------------------------------------------------------------------------------------------------------------------------------------------------------------------|
| Description            | The embossed, wall-mount bracket of our 8-Light Racetrack Vanity from the Milano Collection has a Hollywood-like appeal. Perfect for use in powder rooms and bathrooms. |
| Dimensions             | 48" Width x 4-3/4" Height x 5-3/4" Extension Extension includes lamp                                                                                                    |
| Lamps                  | 8 x LED G25 (E26 Medium Base) not included                                                                                                                              |
| Certifications         | cETLus Listed   CSA Certified<br>Suitable for damp locations                                                                                                            |
| Features               | 120V   60Hz Wall mount only (hardware included) Can be installed horizontally or vertically                                                                             |