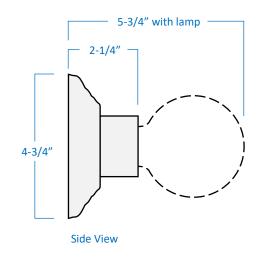

| Product Specifications |                                                                                                                                                                         |
|------------------------|-------------------------------------------------------------------------------------------------------------------------------------------------------------------------|
| Description            | The embossed, wall-mount bracket of our 8-Light Racetrack Vanity from the Milano Collection has a Hollywood-like appeal. Perfect for use in powder rooms and bathrooms. |
| Dimensions             | 48" Width x 4-3/4" Height x 5-3/4" Extension Extension includes lamp                                                                                                    |
| Lamps                  | 8 x LED G25 (E26 Medium Base) not included                                                                                                                              |
| Certifications         | cETLus Listed   CSA Certified<br>Suitable for damp locations                                                                                                            |
| Features               | 120V   60Hz Wall mount only (hardware included) Can be installed horizontally or vertically                                                                             |