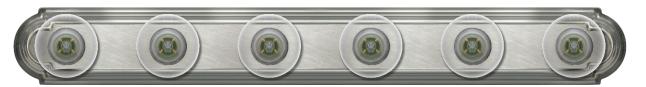

## 6-Light Vanity

Part Number Finish

A3136-BN Brushed Nickel

A3136-CH Chrome

Project \_\_\_\_\_

Date \_\_\_\_

Type \_\_\_\_

Location

| Product Specifications |                                                                                                                                                                         |
|------------------------|-------------------------------------------------------------------------------------------------------------------------------------------------------------------------|
| Description            | The embossed, wall-mount bracket of our 6-Light Racetrack Vanity from the Milano Collection has a Hollywood-like appeal. Perfect for use in powder rooms and bathrooms. |
| Dimensions             | 36" Width x 4-3/4" Height x 5-3/4" Extension Extension includes lamp                                                                                                    |
| Lamps                  | 6 x LED G25 (E26 Medium Base) not included                                                                                                                              |
| Certifications         | cETLus Listed   CSA Certified<br>Suitable for damp locations                                                                                                            |
| Features               | 120V   60Hz<br>Wall mount only (hardware included)<br>Can be installed horizontally or vertically                                                                       |

**Brushed Nickel** 

Chrome

GTA Office: 151 Aviva Park Drive, Woodbridge Ottawa Office: 200 Iber Road, Unit 5, Stittsville

Tel: 905-669-1230 Tel: 613-836-1977 www.sanremolighting.com © All rights reserved