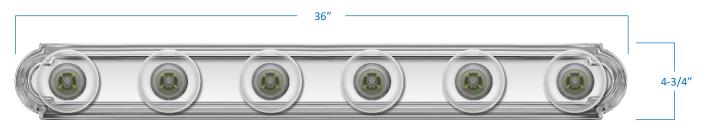

| Product Specifications |                                                                                                                                                                         |
|------------------------|-------------------------------------------------------------------------------------------------------------------------------------------------------------------------|
| Description            | The embossed, wall-mount bracket of our 6-Light Racetrack Vanity from the Milano Collection has a Hollywood-like appeal. Perfect for use in powder rooms and bathrooms. |
| Dimensions             | 36" Width x 4-3/4" Height x 5-3/4" Extension Extension includes lamp                                                                                                    |
| Lamps                  | 6 x LED G25 (E26 Medium Base) not included                                                                                                                              |
| Certifications         | cETLus Listed   CSA Certified<br>Suitable for damp locations                                                                                                            |
| Features               | 120V   60Hz<br>Wall mount only (hardware included)<br>Can be installed horizontally or vertically                                                                       |