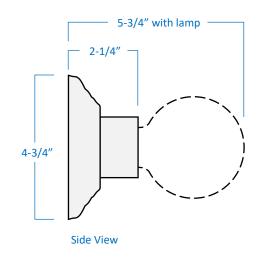

| Product Specifications |                                                                                                                                                                         |
|------------------------|-------------------------------------------------------------------------------------------------------------------------------------------------------------------------|
| Description            | The embossed, wall-mount bracket of our 6-Light Racetrack Vanity from the Milano Collection has a Hollywood-like appeal. Perfect for use in powder rooms and bathrooms. |
| Dimensions             | 36" Width x 4-3/4" Height x 5-3/4" Extension Extension includes lamp                                                                                                    |
| Lamps                  | 6 x LED G25 (E26 Medium Base) not included                                                                                                                              |
| Certifications         | cETLus Listed   CSA Certified<br>Suitable for damp locations                                                                                                            |
| Features               | 120V   60Hz<br>Wall mount only (hardware included)<br>Can be installed horizontally or vertically                                                                       |