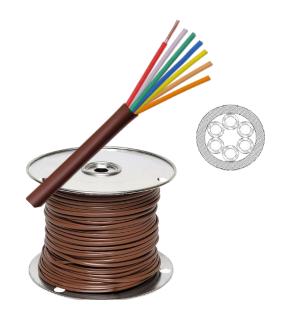

## WIR-LVT18/8

| Project  |  |
|----------|--|
| Date     |  |
| Туре     |  |
| Location |  |

| Product Specifications |                                                                                                                                                                                                                                  |
|------------------------|----------------------------------------------------------------------------------------------------------------------------------------------------------------------------------------------------------------------------------|
| 8 Conductors           | 18 AWG (1.02mm) Solid Bare Copper<br>Parallel / Twisted                                                                                                                                                                          |
| Jacket: Brown          | Flexible PVC<br>Flame Retardant Type CM                                                                                                                                                                                          |
| Temp Rating            | -20°C to 60°C                                                                                                                                                                                                                    |
| Operating Voltage      | 150V                                                                                                                                                                                                                             |
| Certifications         | Conforms to UL STD 444   CSA Certified                                                                                                                                                                                           |
| Applications           | Used for power limited circuits such as thermostat, air conditioning and heating controls, heat pumps, bell and alarm systems, intercom systems, doorbells, remote control units where maximum voltage does not exceed 30 volts. |