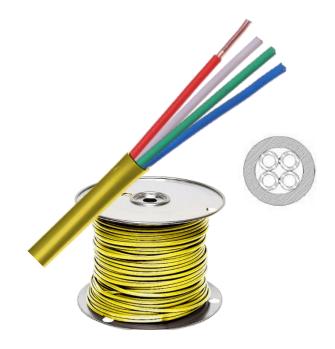

## WIR-LVT18/4

| Project  |  |
|----------|--|
| Date     |  |
| Туре     |  |
| Location |  |

| Product Specifications |                                                                                                                                                                                                                                  |
|------------------------|----------------------------------------------------------------------------------------------------------------------------------------------------------------------------------------------------------------------------------|
| 4 Conductors           | 18 AWG (1.02mm) Solid Bare Copper<br>Parallel / Twisted                                                                                                                                                                          |
| Jacket: Yellow         | Flexible PVC<br>Flame Retardant Type CM                                                                                                                                                                                          |
| Temp Rating            | -20°C to 60°C                                                                                                                                                                                                                    |
| Operating Voltage      | 150V                                                                                                                                                                                                                             |
| Certifications         | Conforms to UL STD 444   CSA Certified                                                                                                                                                                                           |
| Applications           | Used for power limited circuits such as thermostat, air conditioning and heating controls, heat pumps, bell and alarm systems, intercom systems, doorbells, remote control units where maximum voltage does not exceed 30 volts. |