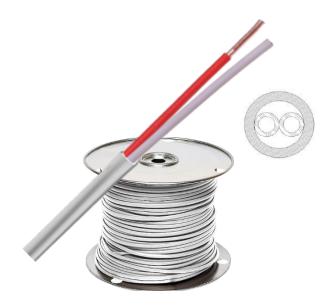

## Low Voltage Thermostat Wire

## WIR-LVT18/2

| Project  |  |
|----------|--|
| Date     |  |
| Туре     |  |
| Location |  |

| Product Specifications |                                                                                                                                                                                                                                  |
|------------------------|----------------------------------------------------------------------------------------------------------------------------------------------------------------------------------------------------------------------------------|
| 2 Conductors           | 18 AWG (1.02mm) Solid Bare Copper<br>Parallel / Twisted                                                                                                                                                                          |
| Jacket: White          | Flexible PVC<br>Flame Retardant Type CM                                                                                                                                                                                          |
| Temp Rating            | -20°C to 60°C                                                                                                                                                                                                                    |
| Operating Voltage      | 150V                                                                                                                                                                                                                             |
| Certifications         | Conforms to UL STD 444   CSA Certified                                                                                                                                                                                           |
| Applications           | Used for power limited circuits such as thermostat, air conditioning and heating controls, heat pumps, bell and alarm systems, intercom systems, doorbells, remote control units where maximum voltage does not exceed 30 volts. |