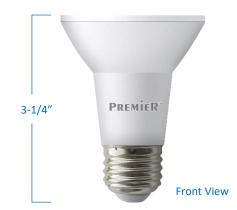

## PAR20 LED Lamp

## PAR20-D30G8

| Project |  |
|---------|--|
| Date    |  |
| Туре    |  |
| ocation |  |

| Product Specifications |                                                                                                                |
|------------------------|----------------------------------------------------------------------------------------------------------------|
| Wattage                | 5 Watts = 50W Halogen                                                                                          |
| Lamp Shape             | PAR20                                                                                                          |
| Base Type              | E26 Medium Base                                                                                                |
| Colour Temp.           | 3000 Kelvins (warm white)                                                                                      |
| Brightness             | 500 Lumens                                                                                                     |
| Dim Capacity           | Dimmable (with compatible dimmer)                                                                              |
| Rated Life             | 15,000 hours                                                                                                   |
| Beam Angle             | Narrow Flood 40°                                                                                               |
| Colour Rendering       | ≥ 80 CRI                                                                                                       |
| Operating Temp         | -40°C to + 40°C (-40°F to 104°F)                                                                               |
| Voltage                | 120V   60Hz                                                                                                    |
| Certifications         | cUL Listed   CSA Certified Suitable for wet locations Suitable for use in totally enclosed recessed luminaires |