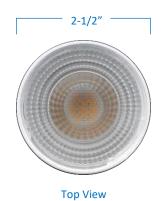

## PAR20 LED Lamp

## PAR20-D30G8

| Project |  |
|---------|--|
| Date    |  |
| Туре    |  |
| ocation |  |

| Product Specifications |                                                                                                                |
|------------------------|----------------------------------------------------------------------------------------------------------------|
| Wattage                | 5 Watts = 50W Halogen                                                                                          |
| Lamp Shape             | PAR20                                                                                                          |
| Base Type              | E26 Medium Base                                                                                                |
| Colour Temp.           | 3000 Kelvins (warm white)                                                                                      |
| Brightness             | 500 Lumens                                                                                                     |
| Dim Capacity           | Dimmable (with compatible dimmer)                                                                              |
| Rated Life             | 15,000 hours                                                                                                   |
| Beam Angle             | Narrow Flood 40°                                                                                               |
| Colour Rendering       | ≥ 80 CRI                                                                                                       |
| Operating Temp         | -40°C to + 40°C (-40°F to 104°F)                                                                               |
| Voltage                | 120V   60Hz                                                                                                    |
| Certifications         | cUL Listed   CSA Certified Suitable for wet locations Suitable for use in totally enclosed recessed luminaires |