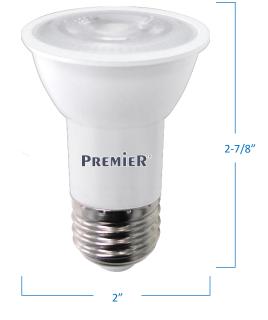

## PAR16 LED Lamp

## PAR16-D30G8

| Project  |  |
|----------|--|
| Date     |  |
| Туре     |  |
| Location |  |

| Product Specifications |                                                           |
|------------------------|-----------------------------------------------------------|
| Wattage                | 6.5 Watts = 60W Halogen                                   |
| Lamp Shape             | PAR16                                                     |
| Base Type              | E26 Medium Base                                           |
| Colour Temp.           | 3000 Kelvins (warm white)                                 |
| Brightness             | 500 Lumens                                                |
| Dim Capacity           | Dimmable (with compatible dimmer)                         |
| Rated Life             | Up to 15,000 hours                                        |
| Beam Angle             | Narrow Flood 40°                                          |
| Colour Rendering       | ≥ 80 CRI                                                  |
| Operating Temp         | -40°C to + 40°C (-40°F to 104°F)                          |
| Voltage                | 120V   60Hz                                               |
| Certifications         | cUL Listed   CSA Certified<br>Suitable for damp locations |