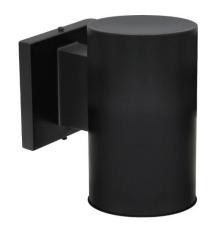

## 1-Light Cylinder Wall Sconce

## **Product Specifications**

| Description    | 1-Light cylinder wall sconce<br>Interior or exterior use<br>Contemporary architectural design<br>Downward lighting |
|----------------|--------------------------------------------------------------------------------------------------------------------|
| Finish         | Black                                                                                                              |
| Construction   | Durable die cast aluminum<br>Sealed top, open baffled bottom (baffle included)                                     |
| Dimensions     | 4-1/2"Width x 7"Height x 7"Extension Cylinder: 4-3/8"Diameter                                                      |
| Lamp           | 1 x LED (E26 Medium Base) not included                                                                             |
| Certifications | cETLus Listed   CSA Certified<br>Suitable for wet locations                                                        |
| Features       | 120V   60Hz<br>Vertical wall mount only (hardware included)                                                        |