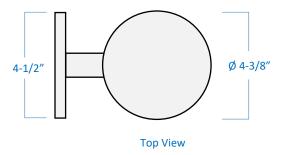

## **Product Specifications**

| Description    | 1-Light cylinder wall sconce<br>Interior or exterior use<br>Contemporary architectural design<br>Downward lighting |
|----------------|--------------------------------------------------------------------------------------------------------------------|
| Finish         | Black                                                                                                              |
| Construction   | Durable die cast aluminum<br>Sealed top, open baffled bottom (baffle included)                                     |
| Dimensions     | 4-1/2"Width x 7"Height x 7"Extension Cylinder: 4-3/8"Diameter                                                      |
| Lamp           | 1 x LED (E26 Medium Base) not included                                                                             |
| Certifications | cETLus Listed   CSA Certified<br>Suitable for wet locations                                                        |
| Features       | 120V   60Hz<br>Vertical wall mount only (hardware included)                                                        |