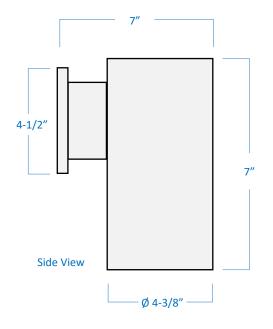

## **Product Specifications**

| Description    | 1-Light cylinder wall sconce<br>Interior or exterior use<br>Contemporary architectural design<br>Downward lighting |
|----------------|--------------------------------------------------------------------------------------------------------------------|
| Finish         | Black                                                                                                              |
| Construction   | Durable die cast aluminum<br>Sealed top, open baffled bottom (baffle included)                                     |
| Dimensions     | 4-1/2"Width x 7"Height x 7"Extension Cylinder: 4-3/8"Diameter                                                      |
| Lamp           | 1 x LED (E26 Medium Base) not included                                                                             |
| Certifications | cETLus Listed   CSA Certified<br>Suitable for wet locations                                                        |
| Features       | 120V   60Hz<br>Vertical wall mount only (hardware included)                                                        |