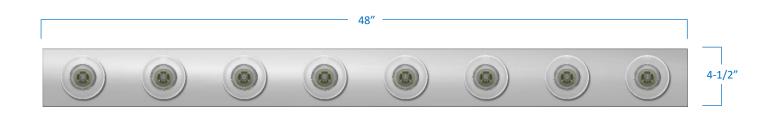

## **AW488-CH**

| Project  |  |
|----------|--|
| Date     |  |
| Туре     |  |
| Location |  |

| Product Specifications |                                                                                                  |
|------------------------|--------------------------------------------------------------------------------------------------|
| Description            | This trendy 8-Light Vanity (Hollywood-style bath bar) is perfect for powder rooms and bathrooms. |
| Finish                 | Chrome                                                                                           |
| Dimensions             | 48" Width x 4-1/2" Height x 2" Extension (5-1/2" extension with lamp)                            |
| Lamps                  | 8 x LED G25 (E26 Medium Base) not included                                                       |
| Certifications         | cETLus Listed   CSA Certified<br>Suitable for damp locations                                     |
| Features               | 120V   60Hz  Wall mount only (hardware included)  Can be installed horizontally or vertically    |