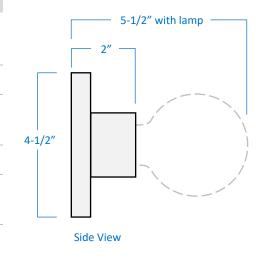

## **AW488-CH**

| Project  |  |
|----------|--|
| Date     |  |
| Туре     |  |
| Location |  |

| Product Specifications |                                                                                                  |
|------------------------|--------------------------------------------------------------------------------------------------|
| Description            | This trendy 8-Light Vanity (Hollywood-style bath bar) is perfect for powder rooms and bathrooms. |
| Finish                 | Chrome                                                                                           |
| Dimensions             | 48" Width x 4-1/2" Height x 2" Extension (5-1/2" extension with lamp)                            |
| Lamps                  | 8 x LED G25 (E26 Medium Base) not included                                                       |
| Certifications         | cETLus Listed   CSA Certified<br>Suitable for damp locations                                     |
| Features               | 120V   60Hz  Wall mount only (hardware included)  Can be installed horizontally or vertically    |