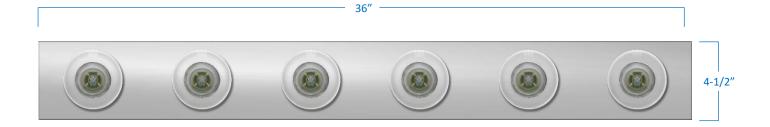

## Part Number

AW366-CH

| Project  |  |
|----------|--|
| Date     |  |
| Туре     |  |
| Location |  |

| Product Specif | fications                                                                                        |        |                  |
|----------------|--------------------------------------------------------------------------------------------------|--------|------------------|
| Description    | This trendy 6-Light Vanity (Hollywood-style bath bar) is perfect for powder rooms and bathrooms. |        | 5-1/2" with lamp |
| Finish         | Chrome                                                                                           |        |                  |
| Dimensions     | 36" Width x 4-1/2" Height x 2" Extension (5-1/2" extension with lamp)                            | 4-1/2" |                  |
| Lamps          | 6 x LED G25 (E26 Medium Base) not included                                                       | Í      |                  |
| Certifications | cETLus Listed   CSA Certified<br>Suitable for damp locations                                     |        |                  |
| Features       | 120V   60Hz<br>Wall mount only (hardware included)                                               |        | Side View        |
|                | Can be installed horizontally or vertically                                                      |        |                  |