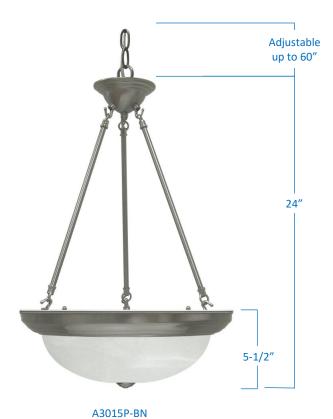

## 3-Light Chandelier

## A3015P-BN

| Project  |  |
|----------|--|
| Date     |  |
| Type     |  |
| Location |  |

| Product Specifications |                                                                                                              |
|------------------------|--------------------------------------------------------------------------------------------------------------|
| Description            | This traditional 3-Light pendant-style Chandelier is perfect for dining rooms, foyers, and large stairwells. |
| Finish                 | Brushed Nickel                                                                                               |
| Shade                  | White Alabaster Glass                                                                                        |
| Dimensions             | 15-1/4"Diameter x 24"Height Includes 60" adjustable chain & canopy                                           |
| Lamps                  | 3 x LED A19 (E26 Medium Base) not Included                                                                   |
| Certifications         | cETLus Listed   CSA Certified                                                                                |
| Features               | 120V   60Hz<br>Vertical or Horizontal mounting (hardware included)                                           |