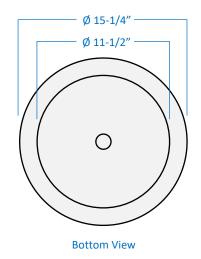

## A3015P-BN

| Project  |  |
|----------|--|
| Date     |  |
| Type     |  |
| Location |  |

| Product Specifications |                                                                                                              |
|------------------------|--------------------------------------------------------------------------------------------------------------|
| Description            | This traditional 3-Light pendant-style Chandelier is perfect for dining rooms, foyers, and large stairwells. |
| Finish                 | Brushed Nickel                                                                                               |
| Shade                  | White Alabaster Glass                                                                                        |
| Dimensions             | 15-1/4"Diameter x 24"Height Includes 60" adjustable chain & canopy                                           |
| Lamps                  | 3 x LED A19 (E26 Medium Base) not Included                                                                   |
| Certifications         | cETLus Listed   CSA Certified                                                                                |
| Features               | 120V   60Hz<br>Vertical or Horizontal mounting (hardware included)                                           |