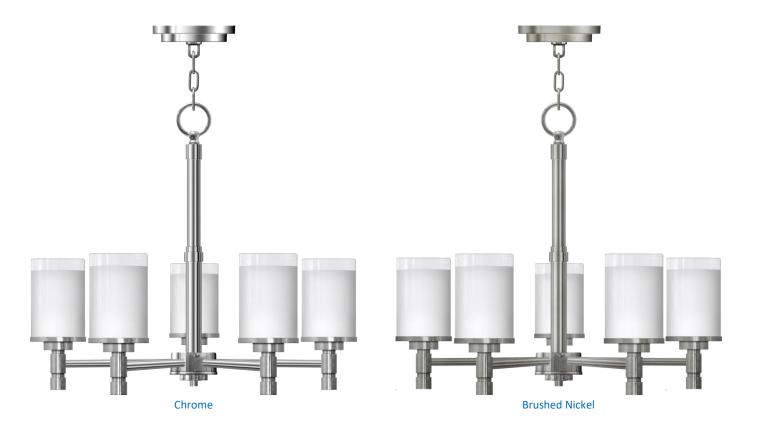

| 5-Light Chandelier |                | Project  |  |
|--------------------|----------------|----------|--|
|                    |                | Date     |  |
| Part Number        | Finish         |          |  |
| A58065-CH          | Chrome         | Туре     |  |
| A58065-BN          | Brushed Nickel | Location |  |

| Product Specifications |                                                                                                                                                                         |  |  |
|------------------------|-------------------------------------------------------------------------------------------------------------------------------------------------------------------------|--|--|
| Description            | L'Aquila Collection: Distinguished by its crisp, modern elements,<br>this 5-Light Chandelier sports an enhanced white opal glass shade<br>with a provocative clear rim. |  |  |
| Shade                  | White opal glass with clear rim                                                                                                                                         |  |  |
| Dimensions             | 22" Diameter x 18" Height (Includes approx. 36" chain)<br>Approx. 56" Max. Height with chain and canopy                                                                 |  |  |
| Lamps                  | 5 x LED A19 (E26 Medium Base) not Included                                                                                                                              |  |  |
| Certifications         | cULus Listed   CSA Certified                                                                                                                                            |  |  |
| Features               | 120V   60Hz<br>Ceiling mount only (hardware included)                                                                                                                   |  |  |