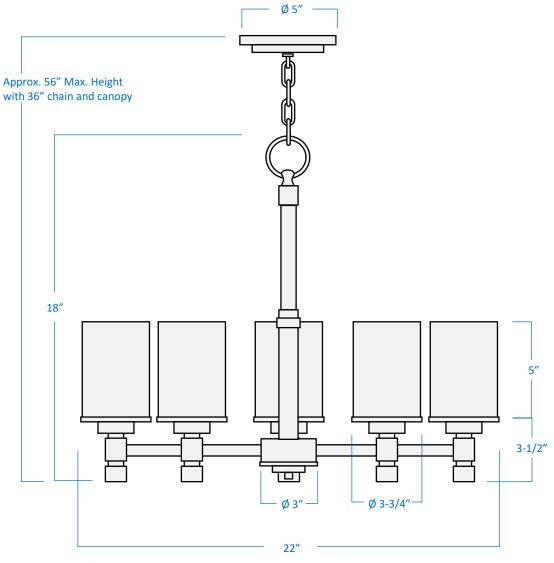

## 5-Light Chandelier

Part Number

Side View

GTA Office: 151 Aviva Park Drive, Woodbridge Ottawa Office: 200 Iber Road, Unit 5, Stittsville

Tel: 905-669-1230 Tel: 613-836-1977 www.sanremolighting.com © All rights reserved

| Product Specifications |                                                                                                                                                                         |  |  |
|------------------------|-------------------------------------------------------------------------------------------------------------------------------------------------------------------------|--|--|
| Description            | L'Aquila Collection: Distinguished by its crisp, modern elements,<br>this 5-Light Chandelier sports an enhanced white opal glass shade<br>with a provocative clear rim. |  |  |
| Shade                  | White opal glass with clear rim                                                                                                                                         |  |  |
| Dimensions             | 22" Diameter x 18" Height (Includes approx. 36" chain)<br>Approx. 56" Max. Height with chain and canopy                                                                 |  |  |
| Lamps                  | 5 x LED A19 (E26 Medium Base) not Included                                                                                                                              |  |  |
| Certifications         | cULus Listed   CSA Certified                                                                                                                                            |  |  |
| Features               | 120V   60Hz<br>Ceiling mount only (hardware included)                                                                                                                   |  |  |