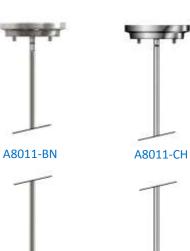

| 1-Light Mini-Pendant |                | Project  |  |
|----------------------|----------------|----------|--|
| Part Number          | Finish         | Date     |  |
| A8011-BN             | Brushed Nickel | Туре     |  |
| A8011-CH             | Chrome         | Location |  |
|                      | Chiome         |          |  |

## **Product Specifications**

| Description    | 1-Light mini-pendant from the Soho Collection with<br>glass shade and an adjustable stem. Perfect for<br>kitchen islands, entryways, and work spaces. |   |
|----------------|-------------------------------------------------------------------------------------------------------------------------------------------------------|---|
| Shade          | White Glass                                                                                                                                           | Ī |
| Dimensions     | 4"Diameter x 6"Height<br>Includes 6"+6"+12"+12" +12" stems with canopy                                                                                |   |
| Lamps          | 1 x LED A19 (E26 Medium Base) not included                                                                                                            |   |
| Certifications | cETLus Listed   CSA Certified                                                                                                                         |   |
| Features       | 120V   60Hz<br>Ceiling mounting only (hardware included)                                                                                              |   |