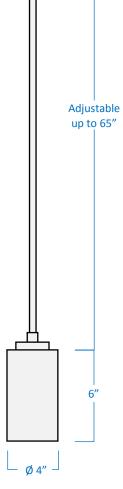

## **Product Specifications**

| Description    | 1-Light mini-pendant from the Soho Collection with<br>glass shade and an adjustable stem. Perfect for<br>kitchen islands, entryways, and work spaces. |   |
|----------------|-------------------------------------------------------------------------------------------------------------------------------------------------------|---|
| Shade          | White Glass                                                                                                                                           | Ī |
| Dimensions     | 4"Diameter x 6"Height<br>Includes 6"+6"+12"+12" +12" stems with canopy                                                                                |   |
| Lamps          | 1 x LED A19 (E26 Medium Base) not included                                                                                                            |   |
| Certifications | cETLus Listed   CSA Certified                                                                                                                         |   |
| Features       | 120V   60Hz<br>Ceiling mounting only (hardware included)                                                                                              |   |