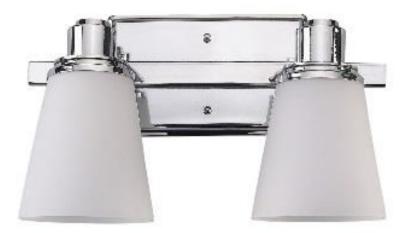

## 2-Light Vanity

## Part Number

A18012-7

| Project  |  |
|----------|--|
| Date     |  |
| Туре     |  |
| Location |  |

| Product Specifications |                                                               |
|------------------------|---------------------------------------------------------------|
| Description            | 2-Light Vanity (Metropolis Bath Collection)                   |
| Finish                 | Chrome                                                        |
| Shade                  | White Glass                                                   |
| Dimensions             | 14"Width x 8"Height x 7"Extension                             |
| Lamps                  | 2 x LED (E26 Medium Base) not included                        |
| Certifications         | cETLus Listed   CSA Certified                                 |
| Features               | 120V   60Hz<br>Horizontal wall mount only (hardware included) |