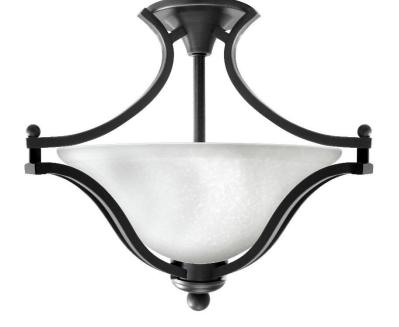

## **Product Specifications**

| Aviva Collection: This 3-light transitional semi-flush mount features three sweeping arms and graceful lines which complement the elegant bell-shaped glass. |
|--------------------------------------------------------------------------------------------------------------------------------------------------------------|
| Black                                                                                                                                                        |
| Northern White Glass                                                                                                                                         |
| 15" Diameter x 15" Height                                                                                                                                    |
| 3 x LED A19 (E26 Medium Base) not Included                                                                                                                   |
| cULus Listed   CSA Certified                                                                                                                                 |
| 120V   60Hz<br>Ceiling mount only (hardware included)                                                                                                        |
|                                                                                                                                                              |