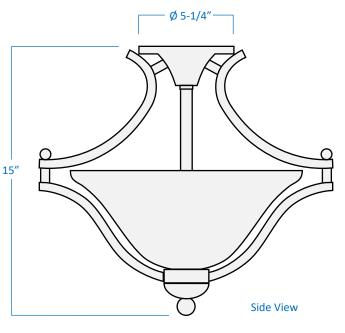

## **Product Specifications**

| Aviva Collection: This 3-light transitional semi-flush mount features three sweeping arms and graceful lines which complement the elegant bell-shaped glass. |
|--------------------------------------------------------------------------------------------------------------------------------------------------------------|
| Black                                                                                                                                                        |
| Northern White Glass                                                                                                                                         |
| 15" Diameter x 15" Height                                                                                                                                    |
| 3 x LED A19 (E26 Medium Base) not Included                                                                                                                   |
| cULus Listed   CSA Certified                                                                                                                                 |
| 120V   60Hz<br>Ceiling mount only (hardware included)                                                                                                        |
|                                                                                                                                                              |