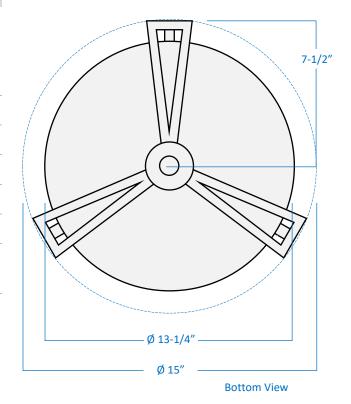

## **Product Specifications**

| Aviva Collection: This 3-light transitional semi-flush mount features three sweeping arms and graceful lines which complement the elegant bell-shaped glass. |
|--------------------------------------------------------------------------------------------------------------------------------------------------------------|
| Black                                                                                                                                                        |
| Northern White Glass                                                                                                                                         |
| 15" Diameter x 15" Height                                                                                                                                    |
| 3 x LED A19 (E26 Medium Base) not Included                                                                                                                   |
| cULus Listed   CSA Certified                                                                                                                                 |
| 120V   60Hz<br>Ceiling mount only (hardware included)                                                                                                        |
|                                                                                                                                                              |