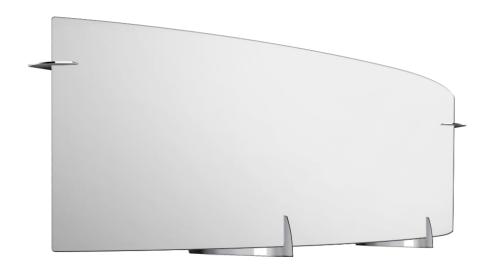

## A59012-CH

| Project  |  |
|----------|--|
| Date     |  |
| Туре     |  |
| Location |  |

| Product Specifications |                                                                                                                                          |
|------------------------|------------------------------------------------------------------------------------------------------------------------------------------|
| Description            | Raptor Collection: This contemporary 2-light vanity features bold characteristics with striking details. Perfect for any bathroom décor. |
| Finish                 | Chrome                                                                                                                                   |
| Shade                  | White Frosted Glass                                                                                                                      |
| Dimensions             | 24"Width x 6-1/2"Height x 4"Extension                                                                                                    |
| Lamps                  | 2 x LED (E26 Medium Base) not included                                                                                                   |
| Certifications         | cULus Listed   CSA Certified<br>Suitable for damp locations                                                                              |
| Notes                  | 120V   60Hz<br>Vertical wall mount only (hardware included)                                                                              |