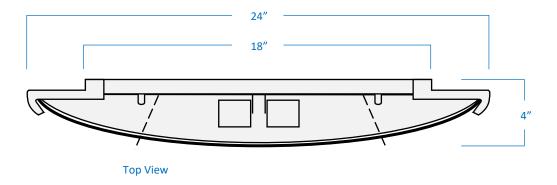

## A59012-CH

| Project  |  |
|----------|--|
| Date     |  |
| Туре     |  |
| Location |  |

| Product Specifications |                                                                                                                                          |
|------------------------|------------------------------------------------------------------------------------------------------------------------------------------|
| Description            | Raptor Collection: This contemporary 2-light vanity features bold characteristics with striking details. Perfect for any bathroom décor. |
| Finish                 | Chrome                                                                                                                                   |
| Shade                  | White Frosted Glass                                                                                                                      |
| Dimensions             | 24"Width x 6-1/2"Height x 4"Extension                                                                                                    |
| Lamps                  | 2 x LED (E26 Medium Base) not included                                                                                                   |
| Certifications         | cULus Listed   CSA Certified<br>Suitable for damp locations                                                                              |
| Notes                  | 120V   60Hz<br>Vertical wall mount only (hardware included)                                                                              |