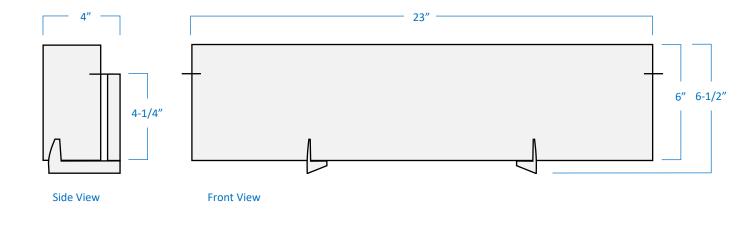

## A59012-CH

| Project  |  |
|----------|--|
| Date     |  |
| Туре     |  |
| Location |  |

| Product Specifications |                                                                                                                                          |
|------------------------|------------------------------------------------------------------------------------------------------------------------------------------|
| Description            | Raptor Collection: This contemporary 2-light vanity features bold characteristics with striking details. Perfect for any bathroom décor. |
| Finish                 | Chrome                                                                                                                                   |
| Shade                  | White Frosted Glass                                                                                                                      |
| Dimensions             | 24"Width x 6-1/2"Height x 4"Extension                                                                                                    |
| Lamps                  | 2 x LED (E26 Medium Base) not included                                                                                                   |
| Certifications         | cULus Listed   CSA Certified<br>Suitable for damp locations                                                                              |
| Notes                  | 120V   60Hz<br>Vertical wall mount only (hardware included)                                                                              |