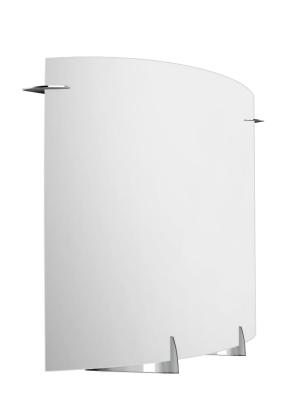

## 1-Light Wall Sconce

## A59011-CH

| Project  |  |
|----------|--|
| Date     |  |
| Туре     |  |
| Location |  |

| Product Specifications |                                                                                                                                                  |
|------------------------|--------------------------------------------------------------------------------------------------------------------------------------------------|
| Description            | Raptor Collection: This contemporary wall sconce features bold characteristics with striking details. Perfect for powder rooms and accent walls. |
| Finish                 | Chrome                                                                                                                                           |
| Shade                  | White Frosted Glass                                                                                                                              |
| Dimensions             | 12-1/4"Width x 10"Height x 4"Extension                                                                                                           |
| Lamps                  | 1 x LED (E26 Medium Base) not included                                                                                                           |
| Certifications         | cULus Listed   CSA Certified   Suitable for damp locations                                                                                       |
| Notes                  | 120V   60Hz   Vertical wall mount only (hardware included)                                                                                       |