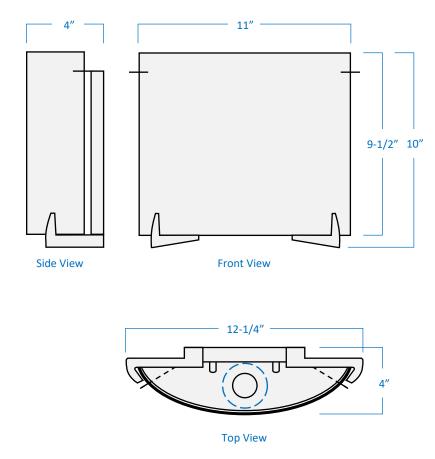

## A59011-CH

| Project  |  |
|----------|--|
| Date     |  |
| Туре     |  |
| Location |  |

| Product Specifications |                                                                                                                                                  |
|------------------------|--------------------------------------------------------------------------------------------------------------------------------------------------|
| Description            | Raptor Collection: This contemporary wall sconce features bold characteristics with striking details. Perfect for powder rooms and accent walls. |
| Finish                 | Chrome                                                                                                                                           |
| Shade                  | White Frosted Glass                                                                                                                              |
| Dimensions             | 12-1/4"Width x 10"Height x 4"Extension                                                                                                           |
| Lamps                  | 1 x LED (E26 Medium Base) not included                                                                                                           |
| Certifications         | cULus Listed   CSA Certified   Suitable for damp locations                                                                                       |
| Notes                  | 120V   60Hz   Vertical wall mount only (hardware included)                                                                                       |