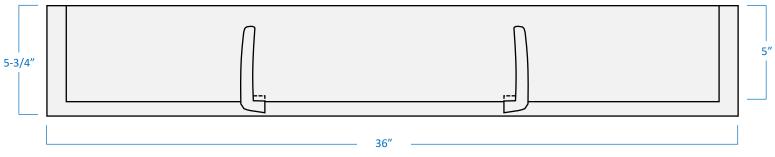

## 6-Light Vanity

Part Number

**Finish** 

A58016-CH

Chrome

A58016-BN

**Brushed Nickel** 

Front View

## 6-Light Vanity

Part Number Finish

A58016-CH Chrome

A58016-BN Brushed Nickel

| Project  |  |
|----------|--|
| Date     |  |
| Туре     |  |
| Location |  |

| Product Specifications |                                                                                                                      |
|------------------------|----------------------------------------------------------------------------------------------------------------------|
| Description            | L'Aquila Collection: This 6-light vanity offers a clean and sophisticated accent to any contemporary bathroom décor. |
| Shade                  | White opal glass with clear rim (curved shape)                                                                       |
| Dimensions             | 36" Width x 5-3/4" Height x 3-1/2" Extension                                                                         |
| Lamps                  | 6 x LED G9 (Bi-Pin Base) ** LAMPS INCLUDED **                                                                        |
| Certifications         | cULus Listed   CSA Certified                                                                                         |
| Features               | 120V   60Hz<br>Wall mount only (hardware included)<br>Suitable for damp locations                                    |