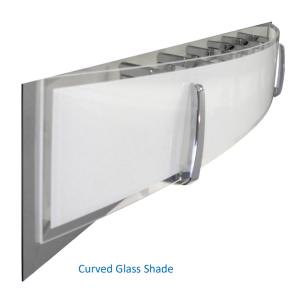

## 6-Light Vanity

Part Number Finish

A58016-CH Chrome

A58016-BN Brushed Nickel

| Project  |  |
|----------|--|
| Date     |  |
| Туре     |  |
| Location |  |

| Product Specifications |                                                                                                                      |
|------------------------|----------------------------------------------------------------------------------------------------------------------|
| Description            | L'Aquila Collection: This 6-light vanity offers a clean and sophisticated accent to any contemporary bathroom décor. |
| Shade                  | White opal glass with clear rim (curved shape)                                                                       |
| Dimensions             | 36" Width x 5-3/4" Height x 3-1/2" Extension                                                                         |
| Lamps                  | 6 x LED G9 (Bi-Pin Base) ** LAMPS INCLUDED **                                                                        |
| Certifications         | cULus Listed   CSA Certified                                                                                         |
| Features               | 120V   60Hz<br>Wall mount only (hardware included)<br>Suitable for damp locations                                    |