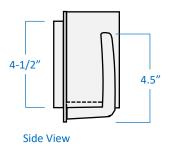

## 6-Light Vanity

Part Number Finish

A58016-CH Chrome

A58016-BN Brushed Nickel

| Project  |  |
|----------|--|
| Date     |  |
| Туре     |  |
| Location |  |

| Product Specifications |                                                                                                                      |
|------------------------|----------------------------------------------------------------------------------------------------------------------|
| Description            | L'Aquila Collection: This 6-light vanity offers a clean and sophisticated accent to any contemporary bathroom décor. |
| Shade                  | White opal glass with clear rim (curved shape)                                                                       |
| Dimensions             | 36" Width x 5-3/4" Height x 3-1/2" Extension                                                                         |
| Lamps                  | 6 x LED G9 (Bi-Pin Base) ** LAMPS INCLUDED **                                                                        |
| Certifications         | cULus Listed   CSA Certified                                                                                         |
| Features               | 120V   60Hz<br>Wall mount only (hardware included)<br>Suitable for damp locations                                    |

## 6-Light Vanity

Part Number

**Finish** 

A58016-CH

Chrome

A58016-BN

**Brushed Nickel** 

Front View