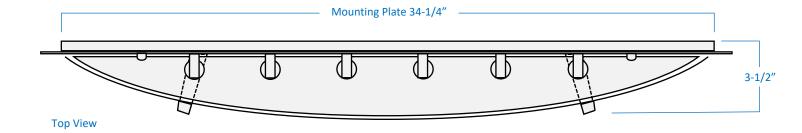

## 6-Light Vanity

Part Number Finish

A58016-CH Chrome

A58016-BN Brushed Nickel

| Project  |  |
|----------|--|
| Date     |  |
| Туре     |  |
| Location |  |

| Product Specifications |                                                                                                                      |
|------------------------|----------------------------------------------------------------------------------------------------------------------|
| Description            | L'Aquila Collection: This 6-light vanity offers a clean and sophisticated accent to any contemporary bathroom décor. |
| Shade                  | White opal glass with clear rim (curved shape)                                                                       |
| Dimensions             | 36" Width x 5-3/4" Height x 3-1/2" Extension                                                                         |
| Lamps                  | 6 x LED G9 (Bi-Pin Base) ** LAMPS INCLUDED **                                                                        |
| Certifications         | cULus Listed   CSA Certified                                                                                         |
| Features               | 120V   60Hz<br>Wall mount only (hardware included)<br>Suitable for damp locations                                    |

## 6-Light Vanity

Part Number

**Finish** 

A58016-CH

Chrome

A58016-BN

**Brushed Nickel** 

Front View