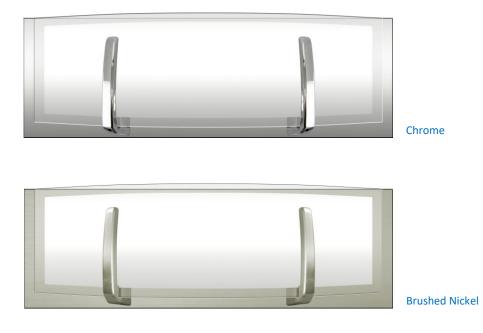

| 3-Light Vanity |                | Project  |  |
|----------------|----------------|----------|--|
|                |                | Date     |  |
| Part Number    | Finish         |          |  |
| A58013-CH      | Chrome         | Туре     |  |
| A58013-BN      | Brushed Nickel | Location |  |

## Part Number A58013-CH A58013-BN

**Finish** Chrome Brushed Nickel

GTA Office: 151 Aviva Park Drive, Woodbridge Ottawa Office: 200 Iber Road, Unit 5, Stittsville

Tel: 905-669-1230 Tel: 613-836-1977 www.sanremolighting.com © All rights reserved