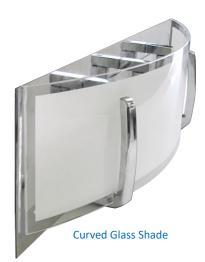

| Product Specifications |                                                                                                                      |  |  |
|------------------------|----------------------------------------------------------------------------------------------------------------------|--|--|
| Description            | L'Aquila Collection: This 3-light vanity offers a clean and sophisticated accent to any contemporary bathroom décor. |  |  |
| Shade                  | White opal glass with clear rim (curved shape)                                                                       |  |  |
| Dimensions             | 17-3/4" Width x 5-3/4" Height x 3-1/4" Extension                                                                     |  |  |
| Lamps                  | 3 x LED G9 (Bi-Pin Base) ** LAMPS INCLUDED **                                                                        |  |  |
| Certifications         | cULus Listed   CSA Certified                                                                                         |  |  |
| Features               | 120V   60Hz<br>Wall mount only (hardware included)<br>Suitable for damp locations                                    |  |  |