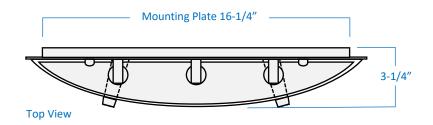

| Product Specifications |                                                                                                                      |  |  |
|------------------------|----------------------------------------------------------------------------------------------------------------------|--|--|
| Description            | L'Aquila Collection: This 3-light vanity offers a clean and sophisticated accent to any contemporary bathroom décor. |  |  |
| Shade                  | White opal glass with clear rim (curved shape)                                                                       |  |  |
| Dimensions             | 17-3/4" Width x 5-3/4" Height x 3-1/4" Extension                                                                     |  |  |
| Lamps                  | 3 x LED G9 (Bi-Pin Base) ** LAMPS INCLUDED **                                                                        |  |  |
| Certifications         | cULus Listed   CSA Certified                                                                                         |  |  |
| Features               | 120V   60Hz<br>Wall mount only (hardware included)<br>Suitable for damp locations                                    |  |  |