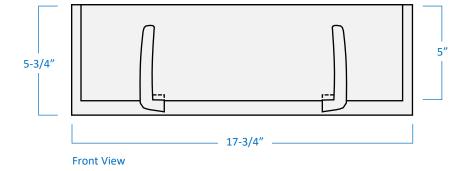

| Product Specifications |                                                                                                                      |  |  |
|------------------------|----------------------------------------------------------------------------------------------------------------------|--|--|
| Description            | L'Aquila Collection: This 3-light vanity offers a clean and sophisticated accent to any contemporary bathroom décor. |  |  |
| Shade                  | White opal glass with clear rim (curved shape)                                                                       |  |  |
| Dimensions             | 17-3/4" Width x 5-3/4" Height x 3-1/4" Extension                                                                     |  |  |
| Lamps                  | 3 x LED G9 (Bi-Pin Base) ** LAMPS INCLUDED **                                                                        |  |  |
| Certifications         | cULus Listed   CSA Certified                                                                                         |  |  |
| Features               | 120V   60Hz<br>Wall mount only (hardware included)<br>Suitable for damp locations                                    |  |  |