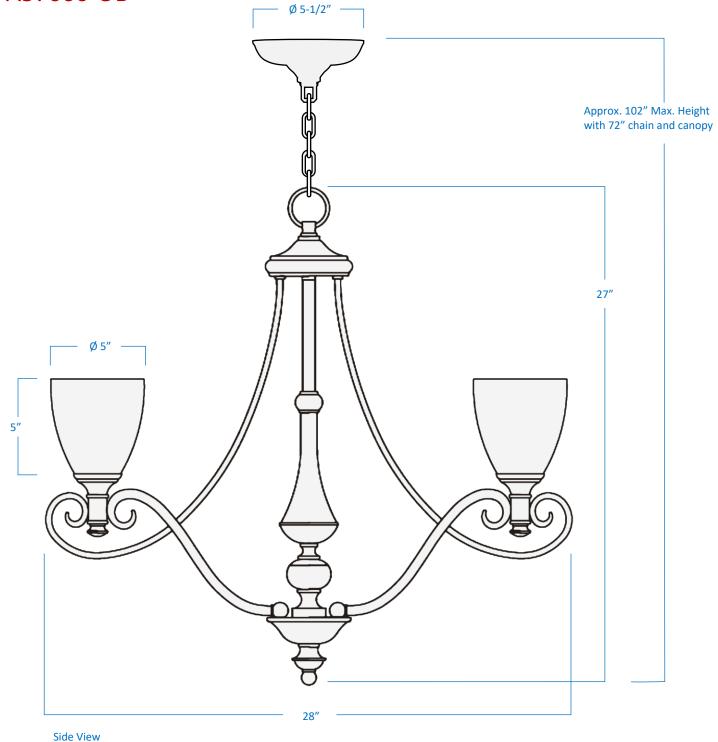

# A57066-OB

| Project  |  |
|----------|--|
| Date     |  |
| Туре     |  |
| Location |  |

| Product Specifications |                                                                                                                     |
|------------------------|---------------------------------------------------------------------------------------------------------------------|
| Description            | Barrista Collection: This classic 6-light chandelier is defined by its graceful craftmanship and scrollwork design. |
| Finish                 | Oil Rubbed Bronze                                                                                                   |
| Shade                  | White Frosted Glass                                                                                                 |
| Dimensions             | 28" Diameter x 27" Height (Includes approx. 72" chain)<br>Approx. 102" Max. Height with chain and canopy            |
| Lamps                  | 6 x LED A19 (E26 Medium Base) not Included                                                                          |
| Certifications         | cULus Listed   CSA Certified                                                                                        |
| Features               | 120V   60Hz Ceiling mount only (hardware included)                                                                  |