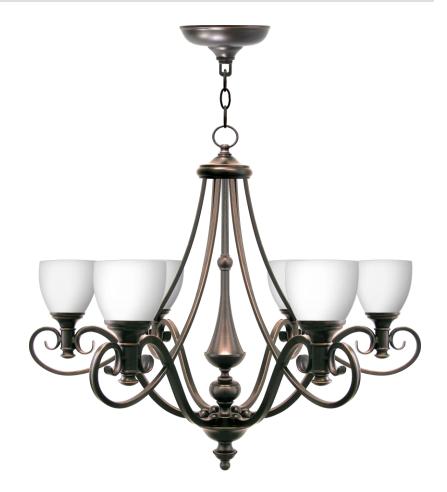

# A57066-OB

| Project  |  |
|----------|--|
| Date     |  |
| Туре     |  |
| Location |  |

| Product Specifications |                                                                                                                     |
|------------------------|---------------------------------------------------------------------------------------------------------------------|
| Description            | Barrista Collection: This classic 6-light chandelier is defined by its graceful craftmanship and scrollwork design. |
| Finish                 | Oil Rubbed Bronze                                                                                                   |
| Shade                  | White Frosted Glass                                                                                                 |
| Dimensions             | 28" Diameter x 27" Height (Includes approx. 72" chain)<br>Approx. 102" Max. Height with chain and canopy            |
| Lamps                  | 6 x LED A19 (E26 Medium Base) not Included                                                                          |
| Certifications         | cULus Listed   CSA Certified                                                                                        |
| Features               | 120V   60Hz Ceiling mount only (hardware included)                                                                  |