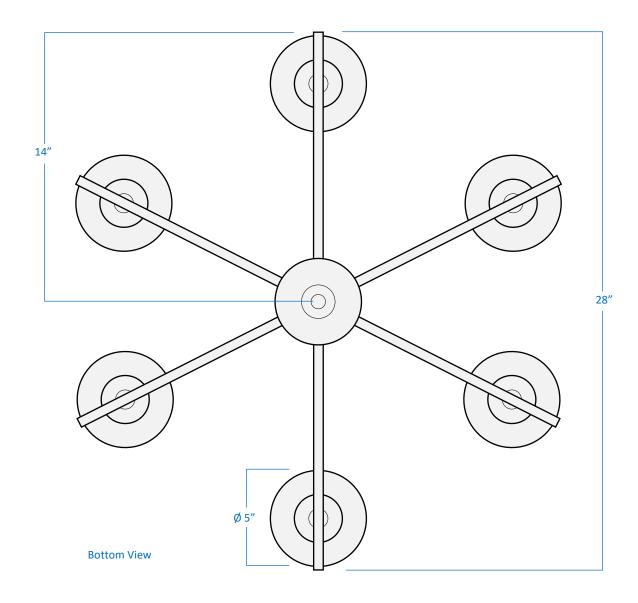

# A57066-OB

| Project  |  |
|----------|--|
| Date     |  |
| Туре     |  |
| Location |  |

| Product Specifications |                                                                                                                     |
|------------------------|---------------------------------------------------------------------------------------------------------------------|
| Description            | Barrista Collection: This classic 6-light chandelier is defined by its graceful craftmanship and scrollwork design. |
| Finish                 | Oil Rubbed Bronze                                                                                                   |
| Shade                  | White Frosted Glass                                                                                                 |
| Dimensions             | 28" Diameter x 27" Height (Includes approx. 72" chain)<br>Approx. 102" Max. Height with chain and canopy            |
| Lamps                  | 6 x LED A19 (E26 Medium Base) not Included                                                                          |
| Certifications         | cULus Listed   CSA Certified                                                                                        |
| Features               | 120V   60Hz Ceiling mount only (hardware included)                                                                  |