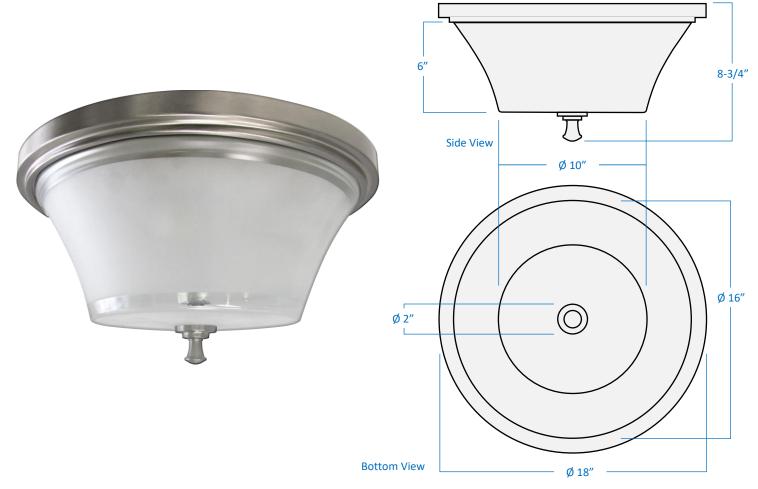

## A53033-BN

| Project  |  |
|----------|--|
| Date     |  |
| Туре     |  |
| Location |  |

| Product Specifications |                                                                                                                                              |
|------------------------|----------------------------------------------------------------------------------------------------------------------------------------------|
| Description            | Glacier Collection: Contemporary Style. Refined angles and opulent detailing come together in an exquisite combination of beauty and design. |
| Finish                 | Brushed Nickel                                                                                                                               |
| Shade                  | Clear and Sanded Glass                                                                                                                       |
| Dimensions             | 18" Diameter x 8-3/4" Height                                                                                                                 |
| Lamps                  | 3 x LED A19 (E26 Medium Base) not Included                                                                                                   |
| Certifications         | cULus Listed   CSA Certified                                                                                                                 |
| Features               | 120V   60Hz<br>Ceiling mount only (hardware included)                                                                                        |