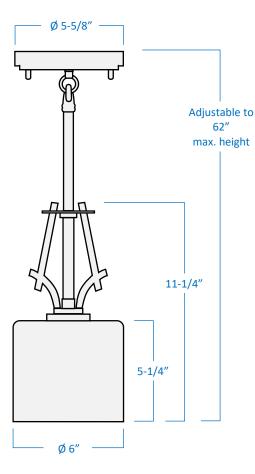

## Mini-Pendant

Part Number

A52051-BN

| Project  |  |
|----------|--|
| Date     |  |
| Туре     |  |
| Location |  |

| Product Specifications |                                                                                                                                                |
|------------------------|------------------------------------------------------------------------------------------------------------------------------------------------|
| Description            | Zen Collection: This mini-pendant's refined design with<br>captivating curves offers a sophisticated accent to any<br>contemporary home décor. |
| Finish                 | Brushed Nickel                                                                                                                                 |
| Shade                  | White glass                                                                                                                                    |
| Dimensions             | 6" Diameter x 62" Approx. Max. Height<br>Includes 5 adjustable stems: 6"+6"+12"+12"+12"                                                        |
| Lamps                  | 1 x LED A19 (E26 Medium Base) not Included                                                                                                     |
| Certifications         | cULus Listed   CSA Certified                                                                                                                   |
| Features               | 120V   60Hz   Ceiling mount only (hardware included)                                                                                           |
|                        |                                                                                                                                                |