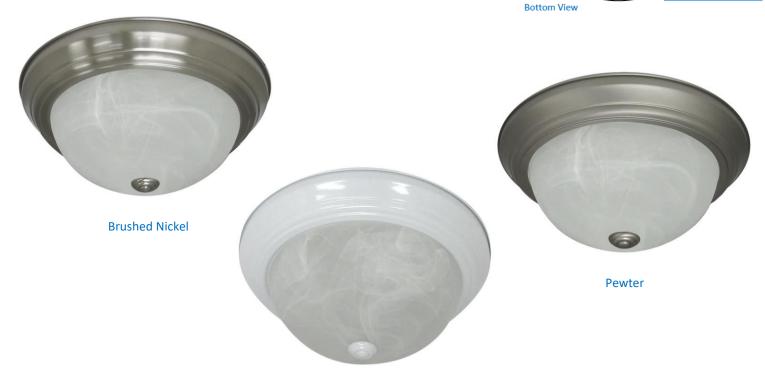

| Part Number       | Finish                                                                                                                      | Date     |           |
|-------------------|-----------------------------------------------------------------------------------------------------------------------------|----------|-----------|
| A3013-BN          | Brushed Nickel                                                                                                              | Туре     |           |
| A3013-PT          | Pewter                                                                                                                      | Location |           |
| A3013-WH          | White                                                                                                                       |          |           |
|                   |                                                                                                                             | [        | Ø 13"     |
| Product Specifica | tions                                                                                                                       |          |           |
| Description       | 2-Light ceiling flush mount with classic dom<br>shade. Perfect for use in the foyer, family ro<br>hallway, kitchen, or den. | oom,     | ront View |
| Shade             | White Alabaster Glass                                                                                                       |          |           |
| Dimensions        | 13" Diameter x 6" Height                                                                                                    |          |           |
| Lamps             | 2 x LED A19 (E26 Medium Base) not include                                                                                   | d        |           |
| Certifications    | cETLus or cULus Listed   CSA Certified                                                                                      |          |           |
| Features          | 120V   60Hz                                                                                                                 |          |           |