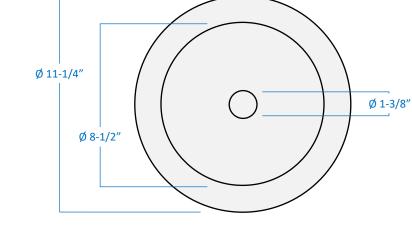

| Product Specifications |                                                                       |  |  |
|------------------------|-----------------------------------------------------------------------|--|--|
| Description            | This classic flush mount will accentuate the charm of any home décor. |  |  |
| Shade                  | White alabaster glass                                                 |  |  |
| Dimensions             | 11-1/4" Diameter x 5-1/2" Height                                      |  |  |
| Lamps                  | 2 x LED A19 (E26 Medium Base) not Included                            |  |  |
| Certifications         | cETLus Listed   CSA Certified                                         |  |  |
| Features               | 120V   60Hz<br>Ceiling mount only (hardware included)                 |  |  |

**Brushed Nickel** 

Pewter

Bottom View

GTA Office: 151 Aviva Park Drive, Woodbridge Ottawa Office: 200 Iber Road, Unit 5, Stittsville

Tel: 905-669-1230 Tel: 613-836-1977 www.sanremolighting.com © All rights reserved