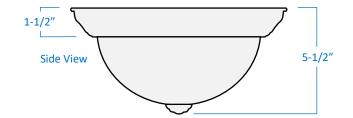

| Product Specifications |                                                                       |  |  |
|------------------------|-----------------------------------------------------------------------|--|--|
| Description            | This classic flush mount will accentuate the charm of any home décor. |  |  |
| Shade                  | White alabaster glass                                                 |  |  |
| Dimensions             | 11-1/4" Diameter x 5-1/2" Height                                      |  |  |
| Lamps                  | 2 x LED A19 (E26 Medium Base) not Included                            |  |  |
| Certifications         | cETLus Listed   CSA Certified                                         |  |  |
| Features               | 120V   60Hz<br>Ceiling mount only (hardware included)                 |  |  |