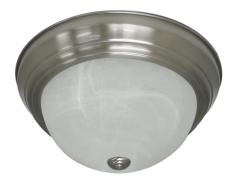

| 2-Light Flush Mount |                | Project  |  |
|---------------------|----------------|----------|--|
| Part Number         | Finish         | Date     |  |
| A3011-BN            | Brushed Nickel | Туре     |  |
| A3011-PT            | Pewter         | Location |  |

| Product Specifications |                                                                       |  |  |
|------------------------|-----------------------------------------------------------------------|--|--|
| Description            | This classic flush mount will accentuate the charm of any home décor. |  |  |
| Shade                  | White alabaster glass                                                 |  |  |
| Dimensions             | 11-1/4" Diameter x 5-1/2" Height                                      |  |  |
| Lamps                  | 2 x LED A19 (E26 Medium Base) not Included                            |  |  |
| Certifications         | cETLus Listed   CSA Certified                                         |  |  |
| Features               | 120V   60Hz<br>Ceiling mount only (hardware included)                 |  |  |

**Brushed Nickel** 

Pewter

Bottom View

GTA Office: 151 Aviva Park Drive, Woodbridge Ottawa Office: 200 Iber Road, Unit 5, Stittsville

Tel: 905-669-1230 Tel: 613-836-1977 www.sanremolighting.com © All rights reserved