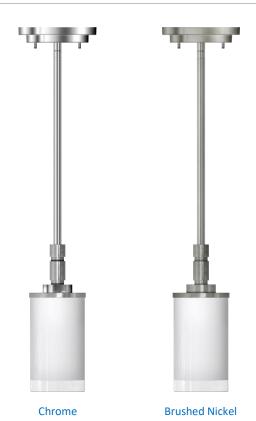

## Mini-Pendant

Part Number Finish

A58051-CH

Chrome

A58051-BN Brushed Nickel

Project

Date

Type

Location

| Product Specifications |                                                                                                                         |
|------------------------|-------------------------------------------------------------------------------------------------------------------------|
| Description            | L'Aquila Collection: This mini-pendant's refined design provides a sophisticated accent to any contemporary home décor. |
| Shade                  | White opal glass with clear rim                                                                                         |
| Dimensions             | Glass & Holder: 3-1/2" Diameter x 9" Height Approx. 47" Max. Height (Includes 4 adjustable stems: 6"+6"+12"+12"         |
| Lamps                  | 1 x LED A19 (E26 Medium Base) not Included                                                                              |
| Certifications         | cULus Listed   CSA Certified                                                                                            |
| Features               | 120V   60Hz<br>Ceiling mount only (hardware included)                                                                   |