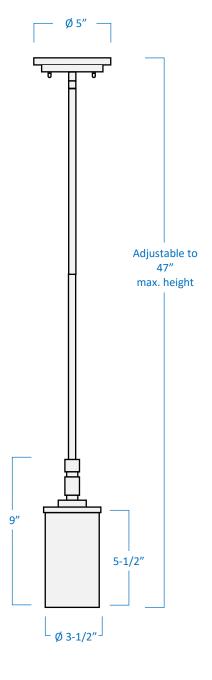

Location

| Product Specifications |                                                                                                                         |
|------------------------|-------------------------------------------------------------------------------------------------------------------------|
| Description            | L'Aquila Collection: This mini-pendant's refined design provides a sophisticated accent to any contemporary home décor. |
| Shade                  | White opal glass with clear rim                                                                                         |
| Dimensions             | Glass & Holder: 3-1/2" Diameter x 9" Height Approx. 47" Max. Height (Includes 4 adjustable stems: 6"+6"+12"+12"         |
| Lamps                  | 1 x LED A19 (E26 Medium Base) not Included                                                                              |
| Certifications         | cULus Listed   CSA Certified                                                                                            |
| Features               | 120V   60Hz<br>Ceiling mount only (hardware included)                                                                   |