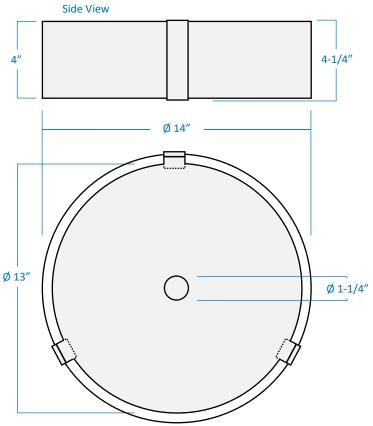

| Product Specifications |                                                                                                                        |  |
|------------------------|------------------------------------------------------------------------------------------------------------------------|--|
| Description            | L'Aquila Collection: This flush mount's refined design provides a sophisticated accent to any contemporary home décor. |  |
| Shade                  | White opal glass with clear rim                                                                                        |  |
| Dimensions             | 14" Diameter x 4-1/4" Height                                                                                           |  |
| Lamps                  | 3 x LED A19 (E26 Medium Base) not Included                                                                             |  |
| Certifications         | cULus Listed   CSA Certified                                                                                           |  |
| Features               | 120V   60Hz<br>Ceiling mount only (hardware included)                                                                  |  |

## FIXTURE FULLY ASSEMBLED

**Bottom View** 

GTA Office: 151 Aviva Park Drive, Woodbridge Ottawa Office: 200 Iber Road, Unit 5, Stittsville

Tel: 905-669-1230 Tel: 613-836-1977 www.sanremolighting.com © All rights reserved