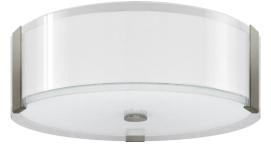

any contemporary home décor. |  |
| Shade                  | White opal glass with clear rim                                                                                        |  |
| Dimensions             | 14" Diameter x 4-1/4" Height                                                                                           |  |
| Lamps                  | 3 x LED A19 (E26 Medium Base) not Included                                                                             |  |
| Certifications         | cULus Listed   CSA Certified                                                                                           |  |
| Features               | 120V   60Hz<br>Ceiling mount only (hardware included)                                                                  |  |



Chrome



**Brushed Nickel** 

## FIXTURE FULLY ASSEMBLED



**Bottom View** 



GTA Office: 151 Aviva Park Drive, Woodbridge Ottawa Office: 200 Iber Road, Unit 5, Stittsville

Tel: 905-669-1230 Tel: 613-836-1977 www.sanremolighting.com © All rights reserved