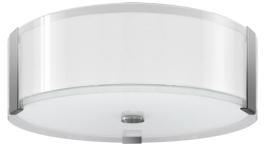

accent to any contemporary home décor. |  |
| Shade                  | White opal glass with clear rim                                                                                        |  |
| Dimensions             | 14" Diameter x 4-1/4" Height                                                                                           |  |
| Lamps                  | 3 x LED A19 (E26 Medium Base) not Included                                                                             |  |
| Certifications         | cULus Listed   CSA Certified                                                                                           |  |
| Features               | 120V   60Hz<br>Ceiling mount only (hardware included)                                                                  |  |



Chrome



**Brushed Nickel** 

## FIXTURE FULLY ASSEMBLED



**Bottom View** 



GTA Office: 151 Aviva Park Drive, Woodbridge Ottawa Office: 200 Iber Road, Unit 5, Stittsville

Tel: 905-669-1230 Tel: 613-836-1977 www.sanremolighting.com © All rights reserved