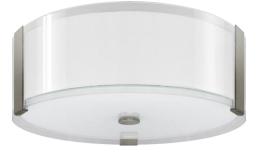

any contemporary home décor. |  |
| Shade                  | White opal glass with clear rim                                                                                        |  |
| Dimensions             | 12" Diameter x 4-1/4" Height                                                                                           |  |
| Lamps                  | 2 x LED A19 (E26 Medium Base) not Included                                                                             |  |
| Certifications         | cULus Listed   CSA Certified                                                                                           |  |
| Features               | 120V   60Hz<br>Ceiling mount only (hardware included)                                                                  |  |



Chrome



**Brushed Nickel** 

## FIXTURE FULLY ASSEMBLED





GTA Office: 151 Aviva Park Drive, Woodbridge Ottawa Office: 200 Iber Road, Unit 5, Stittsville

Tel: 905-669-1230 Tel: 613-836-1977 www.sanremolighting.com © All rights reserved