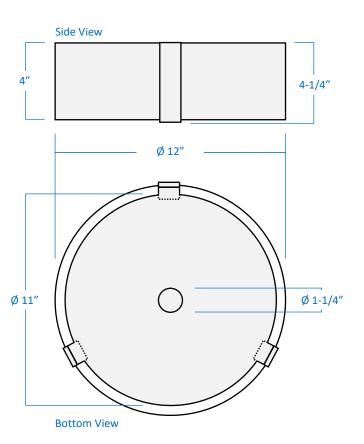

| Product Specifications |                                                                                                                        |  |
|------------------------|------------------------------------------------------------------------------------------------------------------------|--|
| Description            | L'Aquila Collection: This flush mount's refined design provides a sophisticated accent to any contemporary home décor. |  |
| Shade                  | White opal glass with clear rim                                                                                        |  |
| Dimensions             | 12" Diameter x 4-1/4" Height                                                                                           |  |
| Lamps                  | 2 x LED A19 (E26 Medium Base) not Included                                                                             |  |
| Certifications         | cULus Listed   CSA Certified                                                                                           |  |
| Features               | 120V   60Hz<br>Ceiling mount only (hardware included)                                                                  |  |