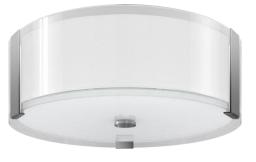

accent to any contemporary home décor. |  |
| Shade                  | White opal glass with clear rim                                                                                        |  |
| Dimensions             | 12" Diameter x 4-1/4" Height                                                                                           |  |
| Lamps                  | 2 x LED A19 (E26 Medium Base) not Included                                                                             |  |
| Certifications         | cULus Listed   CSA Certified                                                                                           |  |
| Features               | 120V   60Hz<br>Ceiling mount only (hardware included)                                                                  |  |



Chrome



**Brushed Nickel** 

## FIXTURE FULLY ASSEMBLED





GTA Office: 151 Aviva Park Drive, Woodbridge Ottawa Office: 200 Iber Road, Unit 5, Stittsville

Tel: 905-669-1230 Tel: 613-836-1977 www.sanremolighting.com © All rights reserved