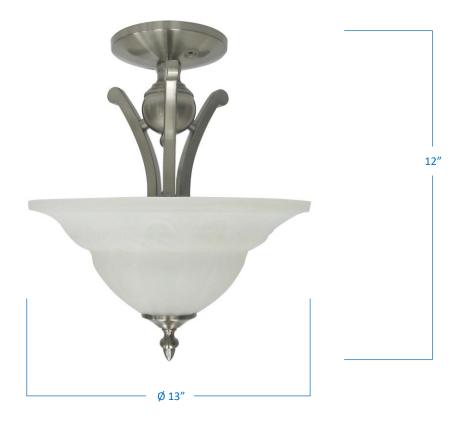

| Mount | Project  |  |
|-------|----------|--|
|       | Date     |  |
|       | Туре     |  |
|       | Location |  |

| Product Specifications |                                                                                                                             |
|------------------------|-----------------------------------------------------------------------------------------------------------------------------|
| Description            | This classic design features delicate contours and subtle detailing which is sure to complement your homes style and décor. |
| Finish                 | Brushed Nickel                                                                                                              |
| Shade                  | White Alabaster Glass                                                                                                       |
| Dimensions             | 13"Diameter x 12"Height                                                                                                     |
| Lamps                  | 2 x LED A19 (E26 Medium Base)<br>Lamps not included                                                                         |
| Certifications         | cETLus Listed   CSA Certified                                                                                               |
| Features               | 120V   60Hz<br>Ceiling mount only (hardware included)                                                                       |