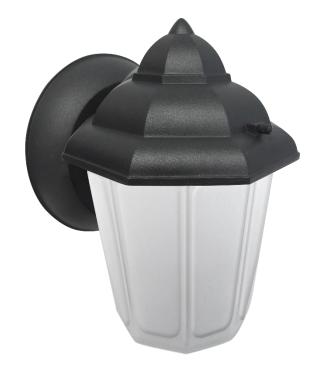

## A4020-BK

| Project  |  |
|----------|--|
| Date     |  |
| Туре     |  |
| Location |  |

| Product Specifications |                                                                      |  |
|------------------------|----------------------------------------------------------------------|--|
| Description            | 1-Light transitional wall sconce<br>Ambient lighting<br>Exterior use |  |
| Finish                 | Black                                                                |  |
| Construction           | Die cast aluminum<br>Frosted glass shade                             |  |
| Dimensions             | 6"Width x 8-1/2"Height x 7"Extension                                 |  |
| Lamps                  | 1 x LED A19 (E26 Medium Base) not Included                           |  |
| Certifications         | cETLus Listed   CSA Certified<br>Suitable for wet locations          |  |
| Features               | 120V   60Hz<br>Wall mounting only (hardware included)                |  |