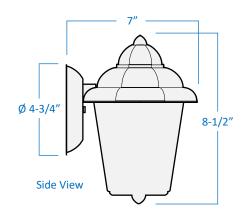

## A4020-BK

| Project  |  |
|----------|--|
| Date     |  |
| Туре     |  |
| Location |  |

| Product Specifications |                                                                      |  |
|------------------------|----------------------------------------------------------------------|--|
| Description            | 1-Light transitional wall sconce<br>Ambient lighting<br>Exterior use |  |
| Finish                 | Black                                                                |  |
| Construction           | Die cast aluminum<br>Frosted glass shade                             |  |
| Dimensions             | 6"Width x 8-1/2"Height x 7"Extension                                 |  |
| Lamps                  | 1 x LED A19 (E26 Medium Base) not Included                           |  |
| Certifications         | cETLus Listed   CSA Certified<br>Suitable for wet locations          |  |
| Features               | 120V   60Hz<br>Wall mounting only (hardware included)                |  |