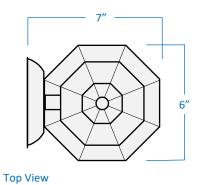

## A4020-BK

| Project  |  |
|----------|--|
| Date     |  |
| Туре     |  |
| Location |  |

| Product Specifications |                                                                      |  |
|------------------------|----------------------------------------------------------------------|--|
| Description            | 1-Light transitional wall sconce<br>Ambient lighting<br>Exterior use |  |
| Finish                 | Black                                                                |  |
| Construction           | Die cast aluminum<br>Frosted glass shade                             |  |
| Dimensions             | 6"Width x 8-1/2"Height x 7"Extension                                 |  |
| Lamps                  | 1 x LED A19 (E26 Medium Base) not Included                           |  |
| Certifications         | cETLus Listed   CSA Certified<br>Suitable for wet locations          |  |
| Features               | 120V   60Hz<br>Wall mounting only (hardware included)                |  |