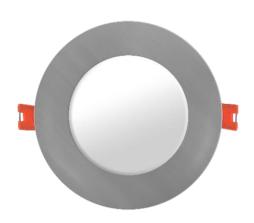

### AFR4-0940-BN

| Project  |  |
|----------|--|
| Date     |  |
| Туре     |  |
| Location |  |

| Product Specifications |                                                                                                                                             |  |
|------------------------|---------------------------------------------------------------------------------------------------------------------------------------------|--|
| Description            | 4" Round Slim Recessed LED                                                                                                                  |  |
| Finish                 | Brushed Nickel                                                                                                                              |  |
| Wattage                | 9W = 50W Halogen                                                                                                                            |  |
| Dimensions             | Ø 5" Outer Diameter x 1/2" Height                                                                                                           |  |
| Cut Out                | Ø 4-1/8" – 4-1/4"                                                                                                                           |  |
| Dim Capacity           | Dimmable (with compatible TRIAC dimmer) Dimmable down to 10%                                                                                |  |
| Rated Lamp Life        | Up to 36,000 hours                                                                                                                          |  |
| Brightness             | 635 Lumens                                                                                                                                  |  |
| Colour Temp.           | 4000 Kelvins (cool white)                                                                                                                   |  |
| Colour Rendering       | ≥ 80 CRI                                                                                                                                    |  |
| Operating Temp.        | -40°C to 40°C (-40°F to 104°F)                                                                                                              |  |
| Beam Angle             | 110° beam                                                                                                                                   |  |
| Certifications         | cETLus   Energy Star Certified Certified to CSA standards Suitable for wet locations Type IC rated for direct contact with insulation       |  |
| Features               | 120V   60Hz<br>Slim 1/2" design fits in limited ceiling space<br>Reduce labour time with quick installation<br>No potlight housing required |  |