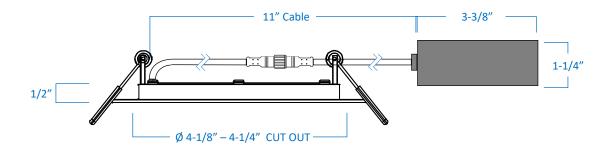

### AFR4-0940-BN

| Project  |  |
|----------|--|
| Date     |  |
| Туре     |  |
| Location |  |

| Product Specifications |                                                                                                                                             |  |
|------------------------|---------------------------------------------------------------------------------------------------------------------------------------------|--|
| Description            | 4" Round Slim Recessed LED                                                                                                                  |  |
| Finish                 | Brushed Nickel                                                                                                                              |  |
| Wattage                | 9W = 50W Halogen                                                                                                                            |  |
| Dimensions             | Ø 5" Outer Diameter x 1/2" Height                                                                                                           |  |
| Cut Out                | Ø 4-1/8" – 4-1/4"                                                                                                                           |  |
| Dim Capacity           | Dimmable (with compatible TRIAC dimmer) Dimmable down to 10%                                                                                |  |
| Rated Lamp Life        | Up to 36,000 hours                                                                                                                          |  |
| Brightness             | 635 Lumens                                                                                                                                  |  |
| Colour Temp.           | 4000 Kelvins (cool white)                                                                                                                   |  |
| Colour Rendering       | ≥ 80 CRI                                                                                                                                    |  |
| Operating Temp.        | -40°C to 40°C (-40°F to 104°F)                                                                                                              |  |
| Beam Angle             | 110° beam                                                                                                                                   |  |
| Certifications         | cETLus   Energy Star Certified Certified to CSA standards Suitable for wet locations Type IC rated for direct contact with insulation       |  |
| Features               | 120V   60Hz<br>Slim 1/2" design fits in limited ceiling space<br>Reduce labour time with quick installation<br>No potlight housing required |  |

Includes one junction box with quick connectors and factory-installed driver inside.

GTA Office: 151 Aviva Park Drive, Woodbridge Tel: 905-669-1230 Ottawa Office: 200 Iber Road, Unit 5, Stittsville Tel: 613-836-1977