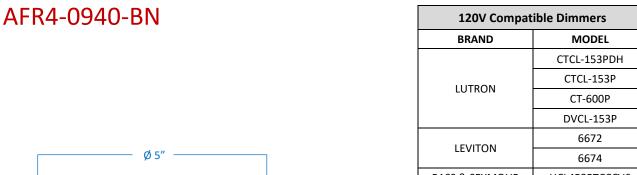

### AFR4-0940-BN

| Project  |  |
|----------|--|
| Date     |  |
| Туре     |  |
| Location |  |

| Product Specifications |                                                                                                                                             |  |
|------------------------|---------------------------------------------------------------------------------------------------------------------------------------------|--|
| Description            | 4" Round Slim Recessed LED                                                                                                                  |  |
| Finish                 | Brushed Nickel                                                                                                                              |  |
| Wattage                | 9W = 50W Halogen                                                                                                                            |  |
| Dimensions             | Ø 5" Outer Diameter x 1/2" Height                                                                                                           |  |
| Cut Out                | Ø 4-1/8" – 4-1/4"                                                                                                                           |  |
| Dim Capacity           | Dimmable (with compatible TRIAC dimmer) Dimmable down to 10%                                                                                |  |
| Rated Lamp Life        | Up to 36,000 hours                                                                                                                          |  |
| Brightness             | 635 Lumens                                                                                                                                  |  |
| Colour Temp.           | 4000 Kelvins (cool white)                                                                                                                   |  |
| Colour Rendering       | ≥ 80 CRI                                                                                                                                    |  |
| Operating Temp.        | -40°C to 40°C (-40°F to 104°F)                                                                                                              |  |
| Beam Angle             | 110° beam                                                                                                                                   |  |
| Certifications         | cETLus   Energy Star Certified Certified to CSA standards Suitable for wet locations Type IC rated for direct contact with insulation       |  |
| Features               | 120V   60Hz<br>Slim 1/2" design fits in limited ceiling space<br>Reduce labour time with quick installation<br>No potlight housing required |  |