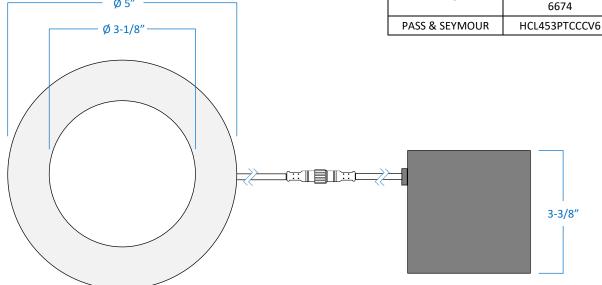

### AFR4-0940-BN

| Project  |  |
|----------|--|
| Date     |  |
| Туре     |  |
| Location |  |

| Product Specifications |                                                                                                                                             |  |
|------------------------|---------------------------------------------------------------------------------------------------------------------------------------------|--|
| Description            | 4" Round Slim Recessed LED                                                                                                                  |  |
| Finish                 | Brushed Nickel                                                                                                                              |  |
| Wattage                | 9W = 50W Halogen                                                                                                                            |  |
| Dimensions             | Ø 5" Outer Diameter x 1/2" Height                                                                                                           |  |
| Cut Out                | Ø 4-1/8" – 4-1/4"                                                                                                                           |  |
| Dim Capacity           | Dimmable (with compatible TRIAC dimmer) Dimmable down to 10%                                                                                |  |
| Rated Lamp Life        | Up to 36,000 hours                                                                                                                          |  |
| Brightness             | 635 Lumens                                                                                                                                  |  |
| Colour Temp.           | 4000 Kelvins (cool white)                                                                                                                   |  |
| Colour Rendering       | ≥ 80 CRI                                                                                                                                    |  |
| Operating Temp.        | -40°C to 40°C (-40°F to 104°F)                                                                                                              |  |
| Beam Angle             | 110° beam                                                                                                                                   |  |
| Certifications         | cETLus   Energy Star Certified Certified to CSA standards Suitable for wet locations Type IC rated for direct contact with insulation       |  |
| Features               | 120V   60Hz<br>Slim 1/2" design fits in limited ceiling space<br>Reduce labour time with quick installation<br>No potlight housing required |  |

Includes one junction box with quick connectors and factory-installed driver inside.

GTA Office: 151 Aviva Park Drive, Woodbridge Tel: 905-669-1230 Ottawa Office: 200 Iber Road, Unit 5, Stittsville Tel: 613-836-1977