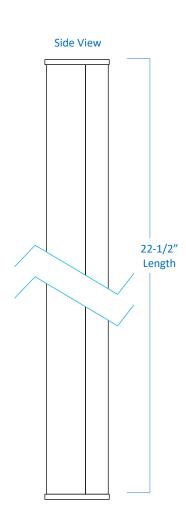

## PEITLED24-D40ES

| Project  |  |
|----------|--|
| Date     |  |
| Туре     |  |
| Location |  |

| Product Specifications |                                                                                                                                        |  |
|------------------------|----------------------------------------------------------------------------------------------------------------------------------------|--|
| Construction           | Durable aluminum housing<br>Polycarbonate diffuser lens                                                                                |  |
| Dimensions             | 22-1/2" Length x 1" Width x 1-1/4" Height                                                                                              |  |
| Dim Capacity           | 10 – 100% (with compatible dimmer)                                                                                                     |  |
| Wattage                | 9-Watt                                                                                                                                 |  |
| Brightness             | 880 Lumens                                                                                                                             |  |
| Colour Temperature     | 4000 Kelvins (cool white)                                                                                                              |  |
| Colour Rendering       | 84 CRI                                                                                                                                 |  |
| Voltage / Frequency    | 120V / 60Hz                                                                                                                            |  |
| Power Factor           | > 0.95                                                                                                                                 |  |
| On/Off Switch          | Built-in switch                                                                                                                        |  |
| Finish                 | White                                                                                                                                  |  |
| Operating Temp         | -20 Min to +50 Max                                                                                                                     |  |
| Max Interconnections   | 10 units                                                                                                                               |  |
| Average Rated Life     | up to 36,000 Hours                                                                                                                     |  |
| Listed                 | cULus   Suitable for dry locations only                                                                                                |  |
| Mounting Hardware      | Included (butt end, mounting clips, screw set                                                                                          |  |
| Junction Box           | Required (PEJB005 sold separately)                                                                                                     |  |
| Features               | Flicker free start up<br>Solid state device, vibration resistant<br>High Performance LED technology<br>Low noise electronic LED driver |  |