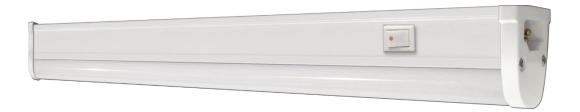

## LED Linkable Linear Strip

## PEITLED14-D40ES

| Project  |  |
|----------|--|
| Date     |  |
| Туре     |  |
| Location |  |

| Product Specifications |                                                                                                                               |  |
|------------------------|-------------------------------------------------------------------------------------------------------------------------------|--|
| Construction           | Durable aluminum housing<br>Polycarbonate diffuser lens                                                                       |  |
| Dimensions             | 13-1/2" Length x 1" Width x 1-1/4" Height                                                                                     |  |
| Dim Capacity           | 10-100% (with compatible dimmer)                                                                                              |  |
| Wattage                | 5-Watt                                                                                                                        |  |
| Brightness             | 448 Lumens                                                                                                                    |  |
| Colour Temperature     | 4000 Kelvins (cool white)                                                                                                     |  |
| Colour Rendering       | 84 CRI                                                                                                                        |  |
| Voltage / Frequency    | 120V / 60Hz                                                                                                                   |  |
| Power Factor           | > 0.95                                                                                                                        |  |
| On/Off Switch          | Built-in switch                                                                                                               |  |
| Finish                 | White                                                                                                                         |  |
| Operating Temp         | -20 Min to +50 Max                                                                                                            |  |
| Max Interconnections   | 10 units                                                                                                                      |  |
| Average Rated Life     | up to 36,000 Hours                                                                                                            |  |
| Listed                 | cULus   Suitable for dry locations only                                                                                       |  |
| Mounting Hardware      | Included (butt end, mounting clips, screw set)                                                                                |  |
| Junction Box           | Required (PEJB005 sold separately)                                                                                            |  |
| Features               | Flicker free start up Solid state device, vibration resistant High Performance LED technology Low noise electronic LED driver |  |