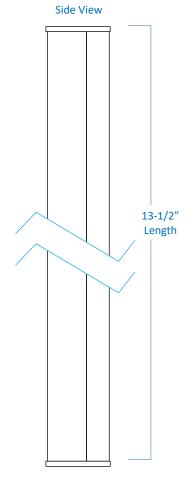

## PEITLED14-D40ES

| Project  |  |
|----------|--|
| Date     |  |
| Туре     |  |
| Location |  |

| Product Specifications |                                                                                                                               |  |
|------------------------|-------------------------------------------------------------------------------------------------------------------------------|--|
| Construction           | Durable aluminum housing<br>Polycarbonate diffuser lens                                                                       |  |
| Dimensions             | 13-1/2" Length x 1" Width x 1-1/4" Height                                                                                     |  |
| Dim Capacity           | 10-100% (with compatible dimmer)                                                                                              |  |
| Wattage                | 5-Watt                                                                                                                        |  |
| Brightness             | 448 Lumens                                                                                                                    |  |
| Colour Temperature     | 4000 Kelvins (cool white)                                                                                                     |  |
| Colour Rendering       | 84 CRI                                                                                                                        |  |
| Voltage / Frequency    | 120V / 60Hz                                                                                                                   |  |
| Power Factor           | > 0.95                                                                                                                        |  |
| On/Off Switch          | Built-in switch                                                                                                               |  |
| Finish                 | White                                                                                                                         |  |
| Operating Temp         | -20 Min to +50 Max                                                                                                            |  |
| Max Interconnections   | 10 units                                                                                                                      |  |
| Average Rated Life     | up to 36,000 Hours                                                                                                            |  |
| Listed                 | cULus   Suitable for dry locations only                                                                                       |  |
| Mounting Hardware      | Included (butt end, mounting clips, screw set)                                                                                |  |
| Junction Box           | Required (PEJB005 sold separately)                                                                                            |  |
| Features               | Flicker free start up Solid state device, vibration resistant High Performance LED technology Low noise electronic LED driver |  |