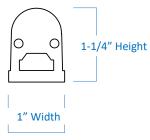

## PEITLED14-D40ES

| Project  |  |
|----------|--|
| Date     |  |
| Туре     |  |
| Location |  |

| Product Specifications |                                                                                                                               |  |
|------------------------|-------------------------------------------------------------------------------------------------------------------------------|--|
| Construction           | Durable aluminum housing<br>Polycarbonate diffuser lens                                                                       |  |
| Dimensions             | 13-1/2" Length x 1" Width x 1-1/4" Height                                                                                     |  |
| Dim Capacity           | 10-100% (with compatible dimmer)                                                                                              |  |
| Wattage                | 5-Watt                                                                                                                        |  |
| Brightness             | 448 Lumens                                                                                                                    |  |
| Colour Temperature     | 4000 Kelvins (cool white)                                                                                                     |  |
| Colour Rendering       | 84 CRI                                                                                                                        |  |
| Voltage / Frequency    | 120V / 60Hz                                                                                                                   |  |
| Power Factor           | > 0.95                                                                                                                        |  |
| On/Off Switch          | Built-in switch                                                                                                               |  |
| Finish                 | White                                                                                                                         |  |
| Operating Temp         | -20 Min to +50 Max                                                                                                            |  |
| Max Interconnections   | 10 units                                                                                                                      |  |
| Average Rated Life     | up to 36,000 Hours                                                                                                            |  |
| Listed                 | cULus   Suitable for dry locations only                                                                                       |  |
| Mounting Hardware      | Included (butt end, mounting clips, screw set)                                                                                |  |
| Junction Box           | Required (PEJB005 sold separately)                                                                                            |  |
| Features               | Flicker free start up Solid state device, vibration resistant High Performance LED technology Low noise electronic LED driver |  |

**End View** 

GTA Office: 151 Aviva Park Drive, Woodbridge Ottawa Office: 200 Iber Road, Unit 5, Stittsville Tel: 905-669-1230 Tel: 613-836-1977 www.sanremolighting.com © All rights reserved