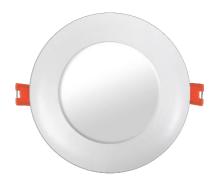

## Use with 6" Slim Downlights **Sold Separately**

R6-D30ES-WH (3000K) R6-D40ES-WH (4000K)