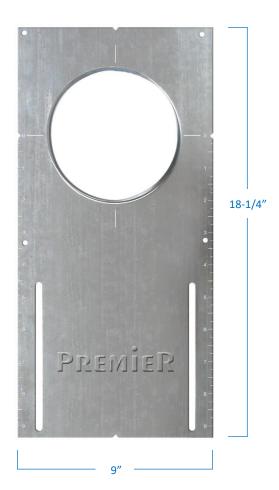

## Rough-in Plate (Plaster Frame)

## **Part Number**

## PFH600R

| Project  |  |
|----------|--|
| Date     |  |
| Туре     |  |
| Location |  |

| Product Specifications |                                                       |  |
|------------------------|-------------------------------------------------------|--|
| Description            | Standard Rough-in Plate                               |  |
| Finish                 | Galvanized Steel                                      |  |
| Dimensions             | 9"Width x 18-1/4"Length                               |  |
| Cut Out                | Ø 6-1/4" Diameter                                     |  |
| Certifications         | cULus or cETLus Listed                                |  |
| Features               | For use with Premier Electrical Products <sup>™</sup> |  |