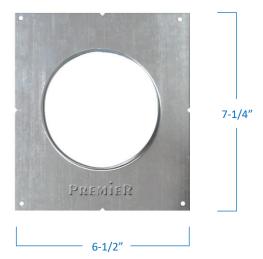

### Rough-in Plate (Plaster Frame)

### PFH400RS

| Project  |  |
|----------|--|
| Date     |  |
| Туре     |  |
| Location |  |

| Product Specifications |                                                       |  |
|------------------------|-------------------------------------------------------|--|
| Description            | Small Rough-in Plate                                  |  |
| Finish                 | Galvanized Steel                                      |  |
| Dimensions             | 6-1/2"Width x 7-1/4"Length                            |  |
| Cut Out                | Ø 4-1/8" Diameter                                     |  |
| Certifications         | cULus or cETLus Listed                                |  |
| Features               | For use with Premier Electrical Products <sup>™</sup> |  |