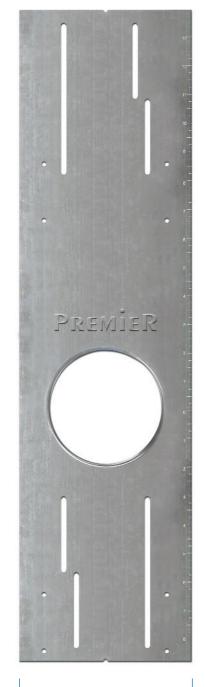

### Rough-in Plate (Plaster Frame)

### PFH400RL

| Project  |  |
|----------|--|
| Date     |  |
| Туре     |  |
| Location |  |

| Product Specifications |                                                       |  |
|------------------------|-------------------------------------------------------|--|
| Description            | Large Rough-in Plate                                  |  |
| Finish                 | Galvanized Steel                                      |  |
| Dimensions             | 6-1/2"Width x 24"Length                               |  |
| Cut Out                | Ø 4-1/8" Diameter                                     |  |
| Certifications         | cULus or cETLus Listed                                |  |
| Features               | For use with Premier Electrical Products <sup>™</sup> |  |