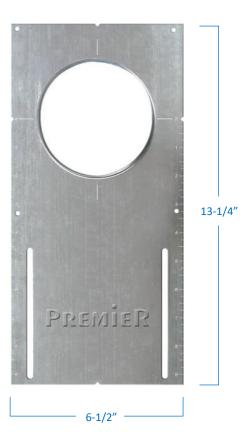

### **Product Specifications**

| Description    | Standard Rough-in Plate                               |
|----------------|-------------------------------------------------------|
| Finish         | Galvanized Steel                                      |
| Dimensions     | 6-1/2"Width x 13-1/4"Length                           |
| Cut Out        | Ø 4-1/8" Diameter                                     |
| Certifications | cULus or cETLus Listed                                |
| Features       | For use with Premier Electrical Products <sup>™</sup> |