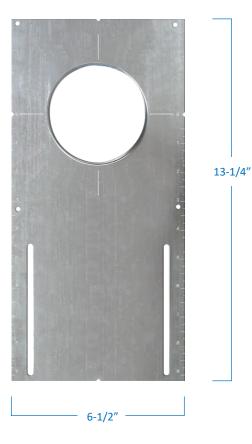

## Rough-in Plate (Plaster Frame)

## PFH258R

| Project  |  |
|----------|--|
| Date     |  |
| Туре     |  |
| Location |  |

| Product Specifications |                                                       |
|------------------------|-------------------------------------------------------|
| Description            | Standard Rough-in Plate                               |
| Finish                 | Galvanized Steel                                      |
| Dimensions             | 6-1/2"Width x 13-1/4"Length                           |
| Cut Out                | Ø 2-3/4" Diameter                                     |
| Certifications         | cULus or cETLus Listed                                |
| Features               | For use with Premier Electrical Products <sup>™</sup> |