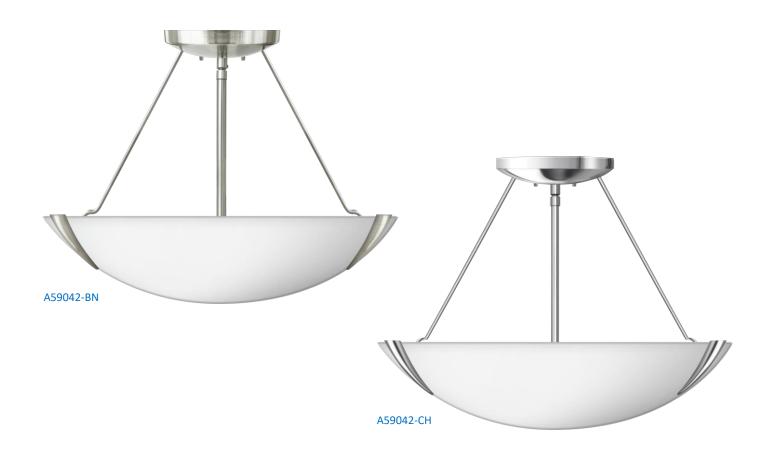

## 2-Light Semi-Flush Mount

Part Number Finish

A59042-BN

**Brushed Nickel** 

A59042-CH Chrome

| Project  |  |
|----------|--|
| Date     |  |
| Туре     |  |
| Location |  |

| Product Specifications |                                                                                                                                                         |
|------------------------|---------------------------------------------------------------------------------------------------------------------------------------------------------|
| Description            | 2-Light ceiling flush mount; Contemporary style with striking details Ambient lighting for foyer, kitchen, master bedroom, family room, and great room. |
| Shade                  | White Frosted Glass                                                                                                                                     |
| Dimensions             | 13"Diameter x 10"Height (Diameter does not include the 3 decorative outer hooks)                                                                        |
| Lamps                  | 2 x LED A19 (E26 Medium Base) not included                                                                                                              |
| Certifications         | cULus Listed   CSA Certified                                                                                                                            |
| Features               | 120V   60Hz<br>Ceiling mount only (hardware included)                                                                                                   |

## 2-Light Semi-Flush Mount

Part Number Finish

A59042-BN Brushed Nickel

A59042-CH Chrome

GTA Office: 151 Aviva Park Drive, Woodbridge Ottawa Office: 200 Iber Road, Unit 5, Stittsville

Tel: 905-669-1230 Tel: 613-836-1977 www.sanremolighting.com © All rights reserved