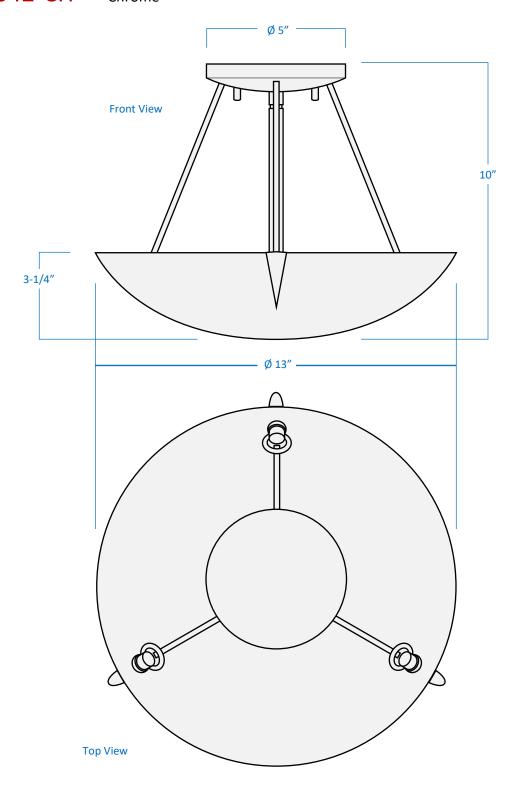

## 2-Light Semi-Flush Mount

Part Number Finish

A59042-BN

**Brushed Nickel** 

A59042-CH Chrome

| Project  |  |
|----------|--|
| Date     |  |
| Туре     |  |
| Location |  |

| Product Specifications |                                                                                                                                                         |
|------------------------|---------------------------------------------------------------------------------------------------------------------------------------------------------|
| Description            | 2-Light ceiling flush mount; Contemporary style with striking details Ambient lighting for foyer, kitchen, master bedroom, family room, and great room. |
| Shade                  | White Frosted Glass                                                                                                                                     |
| Dimensions             | 13"Diameter x 10"Height (Diameter does not include the 3 decorative outer hooks)                                                                        |
| Lamps                  | 2 x LED A19 (E26 Medium Base) not included                                                                                                              |
| Certifications         | cULus Listed   CSA Certified                                                                                                                            |
| Features               | 120V   60Hz<br>Ceiling mount only (hardware included)                                                                                                   |