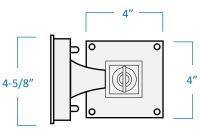

## **Product Specifications**

| Description      | Integrated LED traditional style wall sconce<br>Perfect for exterior ambient lighting |
|------------------|---------------------------------------------------------------------------------------|
| Finish           | Black                                                                                 |
| Glass            | Clear Beveled                                                                         |
| Construction     | Die Cast Aluminum                                                                     |
| Dimensions       | 4-5/8"Width x 8-1/4"Height x 6"Extension                                              |
| Light Source     | 6 Watts Integrated LED                                                                |
| Light Output     | 400 Lumens                                                                            |
| Colour Temp.     | 3000 Kelvins (warm white)                                                             |
| Colour Rendering | > 80 CRI                                                                              |
| Certifications   | cETLus Listed   CSA Certified<br>Suitable for wet locations                           |
| Features         | 120V   60Hz<br>Wall mount only (hardware included)                                    |