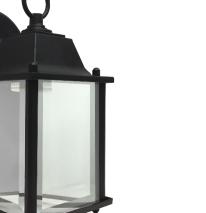

## **Product Specifications**

| Description      | Integrated LED traditional style wall sconce<br>Perfect for exterior ambient lighting |
|------------------|---------------------------------------------------------------------------------------|
| Finish           | Black                                                                                 |
| Glass            | Clear Beveled                                                                         |
| Construction     | Die Cast Aluminum                                                                     |
| Dimensions       | 4-5/8"Width x 8-1/4"Height x 6"Extension                                              |
| Light Source     | 6 Watts Integrated LED                                                                |
| Light Output     | 400 Lumens                                                                            |
| Colour Temp.     | 3000 Kelvins (warm white)                                                             |
| Colour Rendering | > 80 CRI                                                                              |
| Certifications   | cETLus Listed   CSA Certified<br>Suitable for wet locations                           |
| Features         | 120V   60Hz<br>Wall mount only (hardware included)                                    |