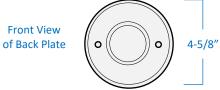

## **Product Specifications**

| Description      | Integrated LED traditional style wall sconce<br>Perfect for exterior ambient lighting |
|------------------|---------------------------------------------------------------------------------------|
| Finish           | Black                                                                                 |
| Glass            | Clear Beveled                                                                         |
| Construction     | Die Cast Aluminum                                                                     |
| Dimensions       | 4-5/8"Width x 8-1/4"Height x 6"Extension                                              |
| Light Source     | 6 Watts Integrated LED                                                                |
| Light Output     | 400 Lumens                                                                            |
| Colour Temp.     | 3000 Kelvins (warm white)                                                             |
| Colour Rendering | > 80 CRI                                                                              |
| Certifications   | cETLus Listed   CSA Certified<br>Suitable for wet locations                           |
| Features         | 120V   60Hz<br>Wall mount only (hardware included)                                    |