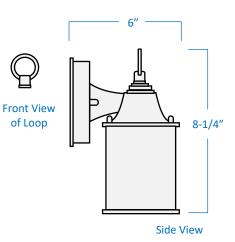

## **Product Specifications**

| Description      | Integrated LED traditional style wall sconce<br>Perfect for exterior ambient lighting |
|------------------|---------------------------------------------------------------------------------------|
| Finish           | Black                                                                                 |
| Glass            | Clear Beveled                                                                         |
| Construction     | Die Cast Aluminum                                                                     |
| Dimensions       | 4-5/8"Width x 8-1/4"Height x 6"Extension                                              |
| Light Source     | 6 Watts Integrated LED                                                                |
| Light Output     | 400 Lumens                                                                            |
| Colour Temp.     | 3000 Kelvins (warm white)                                                             |
| Colour Rendering | > 80 CRI                                                                              |
| Certifications   | cETLus Listed   CSA Certified<br>Suitable for wet locations                           |
| Features         | 120V   60Hz<br>Wall mount only (hardware included)                                    |