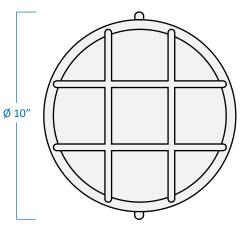

## Part NumberFinishA305014-1WhiteA305014-6Black

| Description    | 1-Light round marine light with guard<br>Exterior use<br>Ambient lighting |
|----------------|---------------------------------------------------------------------------|
| Construction   | Die cast aluminum<br>Frosted & ribbed glass                               |
| Dimensions     | 10"Diameter x 5-1/4"Extension                                             |
| Lamps          | 1 x LED A19 (E26 Medium Base) not included                                |
| Certifications | cULus Listed   CSA Certified<br>Suitable for wet locations                |
| Features       | 120V   60Hz<br>Wall or ceiling mount (hardware included)                  |