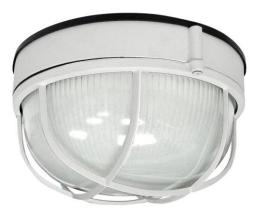

## Part NumberFinishA305014-1WhiteA305014-6Black

| Description    | 1-Light round marine light with guard<br>Exterior use<br>Ambient lighting |
|----------------|---------------------------------------------------------------------------|
| Construction   | Die cast aluminum<br>Frosted & ribbed glass                               |
| Dimensions     | 10"Diameter x 5-1/4"Extension                                             |
| Lamps          | 1 x LED A19 (E26 Medium Base) not included                                |
| Certifications | cULus Listed   CSA Certified<br>Suitable for wet locations                |
| Features       | 120V   60Hz<br>Wall or ceiling mount (hardware included)                  |