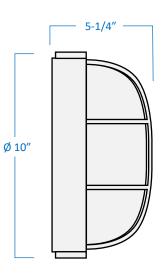

## Part NumberFinishA305014-1WhiteA305014-6Black

| Description    | 1-Light round marine light with guard<br>Exterior use<br>Ambient lighting |
|----------------|---------------------------------------------------------------------------|
| Construction   | Die cast aluminum<br>Frosted & ribbed glass                               |
| Dimensions     | 10"Diameter x 5-1/4"Extension                                             |
| Lamps          | 1 x LED A19 (E26 Medium Base) not included                                |
| Certifications | cULus Listed   CSA Certified<br>Suitable for wet locations                |
| Features       | 120V   60Hz<br>Wall or ceiling mount (hardware included)                  |