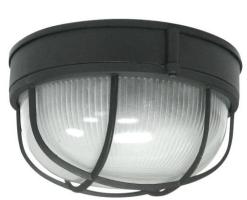

## Part NumberFinishA305014-1WhiteA305014-6Black

| Description    | 1-Light round marine light with guard<br>Exterior use<br>Ambient lighting |
|----------------|---------------------------------------------------------------------------|
| Construction   | Die cast aluminum<br>Frosted & ribbed glass                               |
| Dimensions     | 10"Diameter x 5-1/4"Extension                                             |
| Lamps          | 1 x LED A19 (E26 Medium Base) not included                                |
| Certifications | cULus Listed   CSA Certified<br>Suitable for wet locations                |
| Features       | 120V   60Hz<br>Wall or ceiling mount (hardware included)                  |