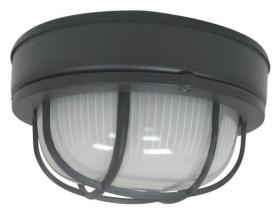

## Round "Marine" Light with Guard

| Project  |  |
|----------|--|
| Date     |  |
| Туре     |  |
| Location |  |

Part NumberFinishA305012-BKBlackA305012-WHWhite

## Product Specifications

| Description    | 1-Light round marine light with guard<br>Exterior use<br>Ambient lighting |
|----------------|---------------------------------------------------------------------------|
| Construction   | Die cast aluminum<br>Frosted & ribbed glass                               |
| Dimensions     | 8"Diameter x 4"Extension                                                  |
| Lamps          | 1 x LED A19 (E26 Medium Base) not included                                |
| Certifications | cULus Listed   CSA Certified<br>Suitable for wet locations                |
| Features       | 120V   60Hz<br>Wall or ceiling mount (hardware included)                  |