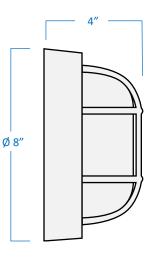

## Product Specifications

| Description    | 1-Light round marine light with guard<br>Exterior use<br>Ambient lighting |
|----------------|---------------------------------------------------------------------------|
| Construction   | Die cast aluminum<br>Frosted & ribbed glass                               |
| Dimensions     | 8"Diameter x 4"Extension                                                  |
| Lamps          | 1 x LED A19 (E26 Medium Base) not included                                |
| Certifications | cULus Listed   CSA Certified<br>Suitable for wet locations                |
| Features       | 120V   60Hz<br>Wall or ceiling mount (hardware included)                  |