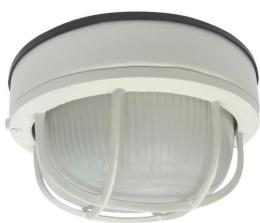

## Round "Marine" Light with Guard

| Project  |  |
|----------|--|
| Date     |  |
| Туре     |  |
| Location |  |

Part NumberFinishA305012-BKBlackA305012-WHWhite

## Product Specifications

| Description    | 1-Light round marine light with guard<br>Exterior use<br>Ambient lighting |
|----------------|---------------------------------------------------------------------------|
| Construction   | Die cast aluminum<br>Frosted & ribbed glass                               |
| Dimensions     | 8"Diameter x 4"Extension                                                  |
| Lamps          | 1 x LED A19 (E26 Medium Base) not included                                |
| Certifications | cULus Listed   CSA Certified<br>Suitable for wet locations                |
| Features       | 120V   60Hz<br>Wall or ceiling mount (hardware included)                  |