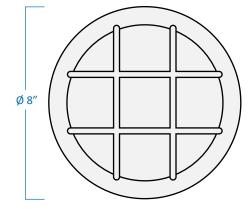

## Product Specifications

| Description    | 1-Light round marine light with guard<br>Exterior use<br>Ambient lighting |
|----------------|---------------------------------------------------------------------------|
| Construction   | Die cast aluminum<br>Frosted & ribbed glass                               |
| Dimensions     | 8"Diameter x 4"Extension                                                  |
| Lamps          | 1 x LED A19 (E26 Medium Base) not included                                |
| Certifications | cULus Listed   CSA Certified<br>Suitable for wet locations                |
| Features       | 120V   60Hz<br>Wall or ceiling mount (hardware included)                  |