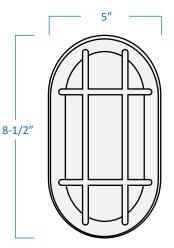

## **Product Specifications** Oval marine-style light with guard Description Exterior use - Ambient lighting Construction Die cast aluminum Frosted & ribbed glass Dimensions 5"Width x 8-1/2"Length x 4"Extension Lamps 1 x LED A19 (E26 Medium Base) not included Certifications cULus Listed | CSA Certified Suitable for wet locations 120V | 60Hz Features Wall mount in horizontal or vertical position Ceiling mount (hardware included)