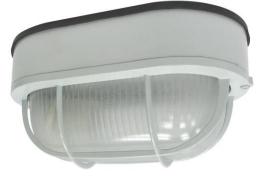

## Part Number Finish A305011-BK Black A305011-WH

White

## **Product Specifications** Oval marine-style light with guard Description Exterior use - Ambient lighting Construction Die cast aluminum Frosted & ribbed glass Dimensions 5"Width x 8-1/2"Length x 4"Extension Lamps 1 x LED A19 (E26 Medium Base) not included Certifications cULus Listed | CSA Certified Suitable for wet locations 120V | 60Hz Features Wall mount in horizontal or vertical position Ceiling mount (hardware included)