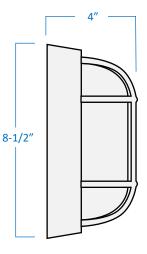

## **Product Specifications** Oval marine-style light with guard Description Exterior use - Ambient lighting Construction Die cast aluminum Frosted & ribbed glass Dimensions 5"Width x 8-1/2"Length x 4"Extension Lamps 1 x LED A19 (E26 Medium Base) not included Certifications cULus Listed | CSA Certified Suitable for wet locations 120V | 60Hz Features Wall mount in horizontal or vertical position Ceiling mount (hardware included)