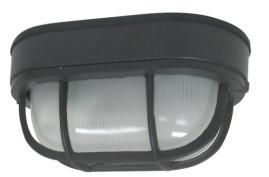

## Part Number Finish A305011-BK Black A305011-WH

White

## **Product Specifications** Oval marine-style light with guard Description Exterior use - Ambient lighting Construction Die cast aluminum Frosted & ribbed glass Dimensions 5"Width x 8-1/2"Length x 4"Extension Lamps 1 x LED A19 (E26 Medium Base) not included Certifications cULus Listed | CSA Certified Suitable for wet locations 120V | 60Hz Features Wall mount in horizontal or vertical position Ceiling mount (hardware included)