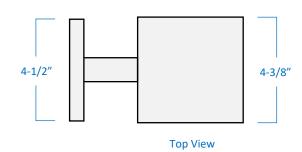

## A1102S-BK

| Project  |  |
|----------|--|
| Date     |  |
| Туре     |  |
| Location |  |

| Product Specifications |                                                                                                                  |
|------------------------|------------------------------------------------------------------------------------------------------------------|
| Description            | 1-Light square wall sconce<br>Interior or exterior use<br>Contemporary architectural design<br>Downward lighting |
| Finish                 | Black                                                                                                            |
| Construction           | Durable die cast aluminum<br>Sealed top, open bottom                                                             |
| Dimensions             | 4-1/2"Width x 10"Height x 7-1/4"Extension<br>Box: 4-3/8"Square                                                   |
| Lamp                   | 1 x LED (E26 Medium Base) not included                                                                           |
| Certifications         | cETLus Listed   CSA Certified<br>Suitable for wet locations                                                      |
| Features               | 120V   60Hz<br>Vertical wall mount only (hardware included)                                                      |