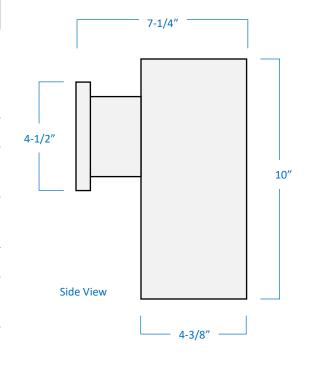

## A1102S-BK

| Project  |  |
|----------|--|
| Date     |  |
| Туре     |  |
| Location |  |

| Product Specifications |                                                                                                                  |
|------------------------|------------------------------------------------------------------------------------------------------------------|
| Description            | 1-Light square wall sconce<br>Interior or exterior use<br>Contemporary architectural design<br>Downward lighting |
| Finish                 | Black                                                                                                            |
| Construction           | Durable die cast aluminum<br>Sealed top, open bottom                                                             |
| Dimensions             | 4-1/2"Width x 10"Height x 7-1/4"Extension<br>Box: 4-3/8"Square                                                   |
| Lamp                   | 1 x LED (E26 Medium Base) not included                                                                           |
| Certifications         | cETLus Listed   CSA Certified<br>Suitable for wet locations                                                      |
| Features               | 120V   60Hz<br>Vertical wall mount only (hardware included)                                                      |