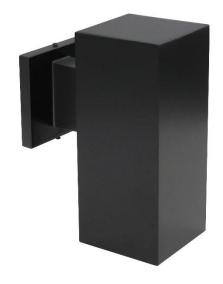

## 1-Light Square Wall Sconce

## A1102S-BK

| Project  |  |
|----------|--|
| Date     |  |
| Туре     |  |
| Location |  |

| Product Specifications |                                                                                                                  |
|------------------------|------------------------------------------------------------------------------------------------------------------|
| Description            | 1-Light square wall sconce<br>Interior or exterior use<br>Contemporary architectural design<br>Downward lighting |
| Finish                 | Black                                                                                                            |
| Construction           | Durable die cast aluminum<br>Sealed top, open bottom                                                             |
| Dimensions             | 4-1/2"Width x 10"Height x 7-1/4"Extension<br>Box: 4-3/8"Square                                                   |
| Lamp                   | 1 x LED (E26 Medium Base) not included                                                                           |
| Certifications         | cETLus Listed   CSA Certified<br>Suitable for wet locations                                                      |
| Features               | 120V   60Hz<br>Vertical wall mount only (hardware included)                                                      |