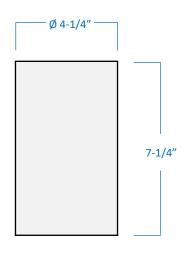

## A1101RC-BK

| Project  |  |
|----------|--|
| Date     |  |
| Туре     |  |
| Location |  |

| Product Specifications |                                                                                               |  |
|------------------------|-----------------------------------------------------------------------------------------------|--|
| Description            | 1-Light cylinder flush mount Exterior use Contemporary architectural design Downward lighting |  |
| Finish                 | Black                                                                                         |  |
| Construction           | Durable die cast aluminum<br>Clear glass lens on bottom                                       |  |
| Dimensions             | 4-1/4"Diameter x 7-1/4"Height                                                                 |  |
| Lamp                   | 1 x LED (E26 Medium Base) not included                                                        |  |
| Certifications         | cETLus Listed   CSA Certified<br>Suitable for damp locations                                  |  |
| Features               | 120V   60Hz<br>Ceiling mount only (hardware included)                                         |  |

**Front View** 

Top View