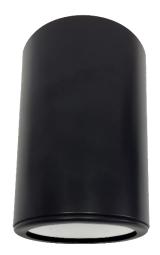

## 1-Light Cylinder Flush Mount

## A1101RC-BK

| Project  |  |
|----------|--|
| Date     |  |
| Туре     |  |
| Location |  |

| Product Specifications |                                                                                               |  |
|------------------------|-----------------------------------------------------------------------------------------------|--|
| Description            | 1-Light cylinder flush mount Exterior use Contemporary architectural design Downward lighting |  |
| Finish                 | Black                                                                                         |  |
| Construction           | Durable die cast aluminum<br>Clear glass lens on bottom                                       |  |
| Dimensions             | 4-1/4"Diameter x 7-1/4"Height                                                                 |  |
| Lamp                   | 1 x LED (E26 Medium Base) not included                                                        |  |
| Certifications         | cETLus Listed   CSA Certified<br>Suitable for damp locations                                  |  |
| Features               | 120V   60Hz<br>Ceiling mount only (hardware included)                                         |  |