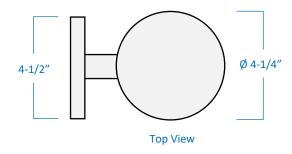

## A1003R-BK

| Project  |  |
|----------|--|
| Date     |  |
| Туре     |  |
| Location |  |

| Product Specifications |                                                                                                                       |
|------------------------|-----------------------------------------------------------------------------------------------------------------------|
| Description            | 2-Light cylinder wall sconce<br>Interior or exterior use<br>Contemporary architectural design<br>Up-and-down lighting |
| Finish                 | Black                                                                                                                 |
| Construction           | Durable die cast aluminum<br>Clear glass lens on top and bottom                                                       |
| Dimensions             | 4-1/2"Width x 10"Height x 7-1/4"Extension Cylinder: 4-1/4"Diameter                                                    |
| Lamps                  | 2 x LED PAR20 (E26 Medium Base) not included                                                                          |
| Certifications         | cETLus Listed   CSA Certified<br>Suitable for wet locations                                                           |
| Features               | 120V   60Hz<br>Vertical wall mount only (hardware included)                                                           |