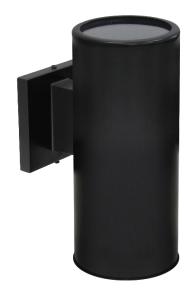

## 2-Light Cylinder Wall Sconce

## A1003R-BK

| Project  |  |
|----------|--|
| Date     |  |
| Туре     |  |
| Location |  |

| Product Specifications |                                                                                                                       |
|------------------------|-----------------------------------------------------------------------------------------------------------------------|
| Description            | 2-Light cylinder wall sconce<br>Interior or exterior use<br>Contemporary architectural design<br>Up-and-down lighting |
| Finish                 | Black                                                                                                                 |
| Construction           | Durable die cast aluminum<br>Clear glass lens on top and bottom                                                       |
| Dimensions             | 4-1/2"Width x 10"Height x 7-1/4"Extension Cylinder: 4-1/4"Diameter                                                    |
| Lamps                  | 2 x LED PAR20 (E26 Medium Base) not included                                                                          |
| Certifications         | cETLus Listed   CSA Certified<br>Suitable for wet locations                                                           |
| Features               | 120V   60Hz<br>Vertical wall mount only (hardware included)                                                           |