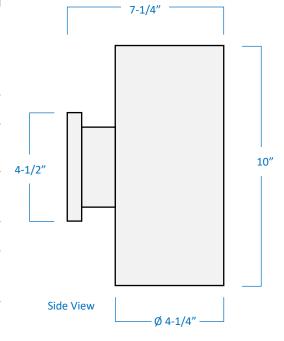

## A1003R-BK

| Project  |  |
|----------|--|
| Date     |  |
| Туре     |  |
| Location |  |

| Product Specifications |                                                                                                                       |
|------------------------|-----------------------------------------------------------------------------------------------------------------------|
| Description            | 2-Light cylinder wall sconce<br>Interior or exterior use<br>Contemporary architectural design<br>Up-and-down lighting |
| Finish                 | Black                                                                                                                 |
| Construction           | Durable die cast aluminum<br>Clear glass lens on top and bottom                                                       |
| Dimensions             | 4-1/2"Width x 10"Height x 7-1/4"Extension Cylinder: 4-1/4"Diameter                                                    |
| Lamps                  | 2 x LED PAR20 (E26 Medium Base) not included                                                                          |
| Certifications         | cETLus Listed   CSA Certified<br>Suitable for wet locations                                                           |
| Features               | 120V   60Hz<br>Vertical wall mount only (hardware included)                                                           |