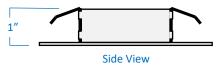

## **Product Specifications** Description 4" Square Surface Adjustable Gimbal Trim **Dimensions** 5" Outer Square x 1" Height 2-1/2" Gimbal Square 1-3/4" Aperture Diameter Lamp 1 x LED PAR16 (E26 Medium Base) not included **Features** Two heavy duty clips for secure install Use with Premier Electrical Products<sup>™</sup> 4" housings