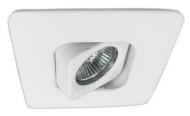

## 4" Square Gimbal Trim

**Part Number Finish** 

**TL444-WH** White TI 444-RK

Project Date

| I L444-DIX | BIACK       |
|------------|-------------|
| TL444-MW   | Matte White |

## **Product Specifications** Description 4" Square Surface Adjustable Gimbal Trim **Dimensions** 5" Outer Square x 1" Height 2-1/2" Gimbal Square 1-3/4" Aperture Diameter Lamp 1 x LED PAR16 (E26 Medium Base) not included **Features** Two heavy duty clips for secure install Use with Premier Electrical Products<sup>™</sup> 4" housings