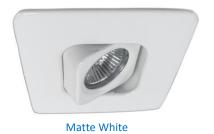

## 4" Square Gimbal Trim

**Part Number Finish** 

**TL444-WH** White TI 444-RK

Project Date

| I L444-DIX | BIACK       |
|------------|-------------|
| TL444-MW   | Matte White |

## **Product Specifications** Description 4" Square Surface Adjustable Gimbal Trim **Dimensions** 5" Outer Square x 1" Height 2-1/2" Gimbal Square 1-3/4" Aperture Diameter Lamp 1 x LED PAR16 (E26 Medium Base) not included **Features** Two heavy duty clips for secure install Use with Premier Electrical Products<sup>™</sup> 4" housings

White

Location

**Black** 

View of Clips

4" Line Voltage Housing - Sold Separately

H400R Remodel Post Drywall

H400RICAT Remodel Post Drywall IC Air Tight

GTA Office: 151 Aviva Park Drive, Woodbridge Ottawa Office: 200 Iber Road, Unit 5, Stittsville Tel: 905-669-1230 Tel: 613-836-1977