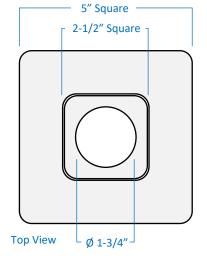

## **Product Specifications** Description 4" Square Surface Adjustable Gimbal Trim **Dimensions** 5" Outer Square x 1" Height 2-1/2" Gimbal Square 1-3/4" Aperture Diameter Lamp 1 x LED PAR16 (E26 Medium Base) not included **Features** Two heavy duty clips for secure install Use with Premier Electrical Products<sup>™</sup> 4" housings