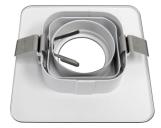

## 4" Square Gimbal Trim

**Part Number Finish** 

**TL444-WH** White TI 444-RK

Project Date

| I L444-DIX | BIACK       |
|------------|-------------|
| TL444-MW   | Matte White |

## **Product Specifications** Description 4" Square Surface Adjustable Gimbal Trim **Dimensions** 5" Outer Square x 1" Height 2-1/2" Gimbal Square 1-3/4" Aperture Diameter Lamp 1 x LED PAR16 (E26 Medium Base) not included **Features** Two heavy duty clips for secure install Use with Premier Electrical Products<sup>™</sup> 4" housings

White

Location

**Black** 

View of Clips

4" Line Voltage Housing - Sold Separately

H400R Remodel Post Drywall

H400RICAT Remodel Post Drywall IC Air Tight

GTA Office: 151 Aviva Park Drive, Woodbridge Ottawa Office: 200 Iber Road, Unit 5, Stittsville Tel: 905-669-1230 Tel: 613-836-1977