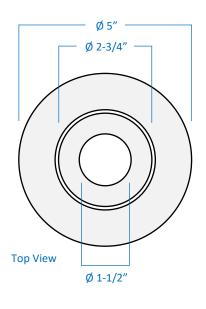

## Product Specifications Description 4" Round Surface Adjustable Gimbal Trim Dimensions Ø 5" Outer Diameter x 1-1/4" Height 2-1/4" Height with clips Ø 2-3/4" Gimbal Diameter 1-1/2" Aperture Diameter Lamp 1 x LED PAR16 (E26 Medium Base) not included Features Three long reach clips for secure install