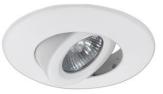

## 4" Round Gimbal Trim

Part Number Finish

TL414GR-WH White

TL414GR-BK Black

Date

Type

Location

TL414GR-BN Brushed Nickel
TL414GR-ORB Oil Rubbed Bronze

TL414GR-MW Matte White

|  | Mill | 10 |  |
|--|------|----|--|
|  |      |    |  |

White

## Product Specifications Description 4" Round Surface Adjustable Gimbal Trim Dimensions Ø 5" Outer Diameter x 1-1/4" Height 2-1/4" Height with clips Ø 2-3/4" Gimbal Diameter 1-1/2" Aperture Diameter Lamp 1 x LED PAR16 (E26 Medium Base) not included Features Three long reach clips for secure install