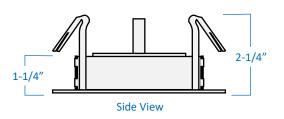

## Product Specifications Description 4" Round Surface Adjustable Gimbal Trim Dimensions Ø 5" Outer Diameter x 1-1/4" Height 2-1/4" Height with clips Ø 2-3/4" Gimbal Diameter 1-1/2" Aperture Diameter Lamp 1 x LED PAR16 (E26 Medium Base) not included Features Three long reach clips for secure install