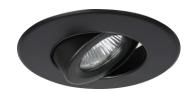

## 4" Round Gimbal Trim

Part Number Finish

TL414GR-WH White

TL414GR-BK Black

Date

Type

Location

TL414GR-BN Brushed Nickel
TL414GR-ORB Oil Rubbed Bronze

Use with Premier Electrical Products<sup>™</sup> 4" housings

Black

**Brushed Nickel** 

View of Clips

Oil Rubbed Bronze

Matte White