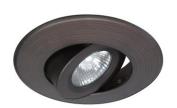

## 4" Round Gimbal Trim

Part Number Finish

TL414GR-WH White

TL414GR-BK Black

Date

Type

Location

TL414GR-BN Brushed Nickel
TL414GR-ORB Oil Rubbed Bronze

## Product Specifications Description 4" Round Surface Adjustable Gimbal Trim Dimensions Ø 5" Outer Diameter x 1-1/4" Height 2-1/4" Height with clips Ø 2-3/4" Gimbal Diameter 1-1/2" Aperture Diameter Lamp 1 x LED PAR16 (E26 Medium Base) not included Features Three long reach clips for secure install

Use with Premier Electrical Products<sup>™</sup> 4" housings

Black

**Brushed Nickel** 

View of Clips

Oil Rubbed Bronze

Matte White