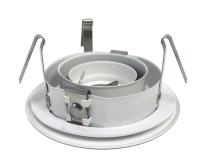

## Product Specifications Description 4" Round Surface Adjustable Gimbal Trim Dimensions Ø 5" Outer Diameter x 1-1/4" Height 2-1/4" Height with clips Ø 2-3/4" Gimbal Diameter 1-1/2" Aperture Diameter Lamp 1 x LED PAR16 (E26 Medium Base) not included Features Three long reach clips for secure install

Use with Premier Electrical Products<sup>™</sup> 4" housings

Black

**Brushed Nickel** 

View of Clips

Oil Rubbed Bronze

Matte White