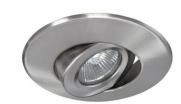

## 4" Round Gimbal Trim

Part Number Finish

TL414GR-WH White

TL414GR-BK Black

Date

Type

Location

TL414GR-BN Brushed Nickel
TL414GR-ORB Oil Rubbed Bronze

Use with Premier Electrical Products<sup>™</sup> 4" housings

Black

**Brushed Nickel** 

View of Clips

Oil Rubbed Bronze

Matte White