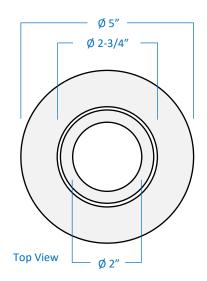

## 4" Round Gimbal Trim

**Part Number** 

**Finish** 

T477GR-ABZ

**Ancient Bronze** 

| Project  |  |
|----------|--|
| Date     |  |
| Туре     |  |
| Location |  |

| Product Specifications |                                                                                                                   |
|------------------------|-------------------------------------------------------------------------------------------------------------------|
| Description            | 4" Round Surface Adjustable Gimbal Trim                                                                           |
| Dimensions             | <ul><li>Ø 5" Outer Diameter x 1" Height</li><li>Ø 2-3/4" Gimbal Diameter</li><li>Ø 2" Aperture Diameter</li></ul> |
| Lamp                   | 1 x LED PAR20 (E26 Medium Base) not included                                                                      |
| Features               | Two heavy duty clips for secure install Use with Premier Electrical Products™ 4" housings                         |