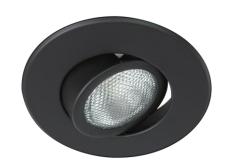

## 4" Round Gimbal Trim

**Part Number** 

**Finish** 

T477GR-ABZ

**Ancient Bronze** 

| Project  |  |
|----------|--|
| Date     |  |
| Туре     |  |
| Location |  |

| Product Specifications |                                                                                                                   |
|------------------------|-------------------------------------------------------------------------------------------------------------------|
| Description            | 4" Round Surface Adjustable Gimbal Trim                                                                           |
| Dimensions             | <ul><li>Ø 5" Outer Diameter x 1" Height</li><li>Ø 2-3/4" Gimbal Diameter</li><li>Ø 2" Aperture Diameter</li></ul> |
| Lamp                   | 1 x LED PAR20 (E26 Medium Base) not included                                                                      |
| Features               | Two heavy duty clips for secure install Use with Premier Electrical Products™ 4" housings                         |