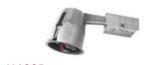

## 4" Round Gimbal Trim

**Part Number** 

**Finish** 

T477GR-ABZ

**Ancient Bronze** 

| Project  |  |
|----------|--|
| Date     |  |
| Туре     |  |
| Location |  |

| Product Specifications |                                                                                                                   |
|------------------------|-------------------------------------------------------------------------------------------------------------------|
| Description            | 4" Round Surface Adjustable Gimbal Trim                                                                           |
| Dimensions             | <ul><li>Ø 5" Outer Diameter x 1" Height</li><li>Ø 2-3/4" Gimbal Diameter</li><li>Ø 2" Aperture Diameter</li></ul> |
| Lamp                   | 1 x LED PAR20 (E26 Medium Base) not included                                                                      |
| Features               | Two heavy duty clips for secure install Use with Premier Electrical Products™ 4" housings                         |

View of Clips