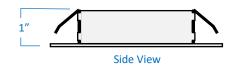

## 4" Round Gimbal Trim

**Part Number** 

**Finish** 

T477GR-ABZ

**Ancient Bronze** 

| Project  |  |
|----------|--|
| Date     |  |
| Туре     |  |
| Location |  |

| Product Specifications |                                                                                                                   |
|------------------------|-------------------------------------------------------------------------------------------------------------------|
| Description            | 4" Round Surface Adjustable Gimbal Trim                                                                           |
| Dimensions             | <ul><li>Ø 5" Outer Diameter x 1" Height</li><li>Ø 2-3/4" Gimbal Diameter</li><li>Ø 2" Aperture Diameter</li></ul> |
| Lamp                   | 1 x LED PAR20 (E26 Medium Base) not included                                                                      |
| Features               | Two heavy duty clips for secure install Use with Premier Electrical Products™ 4" housings                         |