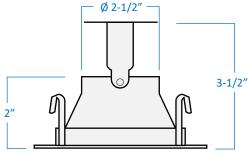

| Trim | Project  |  |
|------|----------|--|
|      | Date     |  |
|      | Туре     |  |
|      | Location |  |

| Product Specifications |                                                                                                                                                                              |  |
|------------------------|------------------------------------------------------------------------------------------------------------------------------------------------------------------------------|--|
| Description            | 4" Round recessed shower trim                                                                                                                                                |  |
| Finish                 | White trim with frosted glass lens                                                                                                                                           |  |
| Dimensions             | <ul> <li>Ø 5" Outer Diameter x 2" Height</li> <li>3-1/2" Height with raised metal lamp holder</li> <li>Ø 3-1/2" Lens Diameter</li> <li>Ø 2-1/2" Aperture Diameter</li> </ul> |  |
| Lamp<br>Options        | 1 x LED PAR20 (E26 Medium Base) not included<br>1 x LED A15 (E26 Medium Base) not included<br>1 x LED PAR16 (E26 Medium Base) not included                                   |  |
| Features               | Suitable for wet locations<br>Three sturdy vertical clips for secure install<br>Use with <b>Premier Electrical Products</b> ™ 4" housings                                    |  |

4" Round Shower

Part Number

T418-WH

View of Clips

Side View