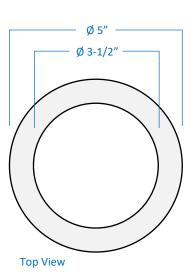

| Trim | Project  |  |
|------|----------|--|
|      | Date     |  |
|      | Туре     |  |
|      | Location |  |

| Product Specifications |                                                                                                                                                                              |  |
|------------------------|------------------------------------------------------------------------------------------------------------------------------------------------------------------------------|--|
| Description            | 4" Round recessed shower trim                                                                                                                                                |  |
| Finish                 | White trim with frosted glass lens                                                                                                                                           |  |
| Dimensions             | <ul> <li>Ø 5" Outer Diameter x 2" Height</li> <li>3-1/2" Height with raised metal lamp holder</li> <li>Ø 3-1/2" Lens Diameter</li> <li>Ø 2-1/2" Aperture Diameter</li> </ul> |  |
| Lamp<br>Options        | 1 x LED PAR20 (E26 Medium Base) not included<br>1 x LED A15 (E26 Medium Base) not included<br>1 x LED PAR16 (E26 Medium Base) not included                                   |  |
| Features               | Suitable for wet locations<br>Three sturdy vertical clips for secure install<br>Use with <b>Premier Electrical Products</b> ™ 4" housings                                    |  |

4" Round Shower

Part Number

T418-WH

View of Clips

Side View