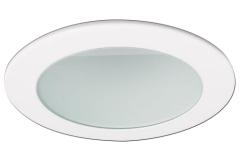

| Trim | Project  |  |
|------|----------|--|
|      | Date     |  |
|      | Туре     |  |
|      | Location |  |

| Product Specifications |                                                                                                                                                                              |  |
|------------------------|------------------------------------------------------------------------------------------------------------------------------------------------------------------------------|--|
| Description            | 4" Round recessed shower trim                                                                                                                                                |  |
| Finish                 | White trim with frosted glass lens                                                                                                                                           |  |
| Dimensions             | <ul> <li>Ø 5" Outer Diameter x 2" Height</li> <li>3-1/2" Height with raised metal lamp holder</li> <li>Ø 3-1/2" Lens Diameter</li> <li>Ø 2-1/2" Aperture Diameter</li> </ul> |  |
| Lamp<br>Options        | 1 x LED PAR20 (E26 Medium Base) not included<br>1 x LED A15 (E26 Medium Base) not included<br>1 x LED PAR16 (E26 Medium Base) not included                                   |  |
| Features               | Suitable for wet locations<br>Three sturdy vertical clips for secure install<br>Use with <b>Premier Electrical Products</b> ™ 4" housings                                    |  |

4" Round Shower

Part Number

T418-WH

View of Clips

Side View