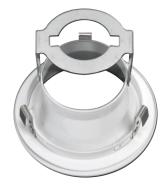

| Trim | Project  |  |
|------|----------|--|
|      | Date     |  |
|      | Туре     |  |
|      | Location |  |

| Product Specifications |                                                                                                                                                                              |  |
|------------------------|------------------------------------------------------------------------------------------------------------------------------------------------------------------------------|--|
| Description            | 4" Round recessed shower trim                                                                                                                                                |  |
| Finish                 | White trim with frosted glass lens                                                                                                                                           |  |
| Dimensions             | <ul> <li>Ø 5" Outer Diameter x 2" Height</li> <li>3-1/2" Height with raised metal lamp holder</li> <li>Ø 3-1/2" Lens Diameter</li> <li>Ø 2-1/2" Aperture Diameter</li> </ul> |  |
| Lamp<br>Options        | 1 x LED PAR20 (E26 Medium Base) not included<br>1 x LED A15 (E26 Medium Base) not included<br>1 x LED PAR16 (E26 Medium Base) not included                                   |  |
| Features               | Suitable for wet locations<br>Three sturdy vertical clips for secure install<br>Use with <b>Premier Electrical Products</b> ™ 4" housings                                    |  |

4" Round Shower

Part Number

T418-WH

View of Clips

Side View