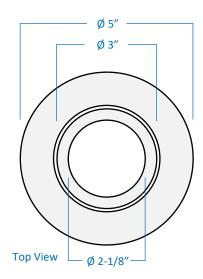

| 4" Round Gimbal Trim | Project  |  |
|----------------------|----------|--|
|                      | Date     |  |
| Part Number          | Туре     |  |
| T411GR-WH            | Location |  |

| Product Specifications |                                                                                                               |  |
|------------------------|---------------------------------------------------------------------------------------------------------------|--|
| Description            | 4" Round Adjustable Gimbal Trim                                                                               |  |
| Finish                 | White                                                                                                         |  |
| Dimensions             | Ø 5" Outer Diameter x 3/4" Height                                                                             |  |
|                        | 1-1/4" Height with clips                                                                                      |  |
|                        | Ø 3" Gimbal Diameter                                                                                          |  |
|                        | Ø 2-1/8" Aperture Diameter                                                                                    |  |
| Lamp                   | 1 x LED PAR20 (E26 Medium Base) not included                                                                  |  |
| Features               | Two sturdy horizontal slim clips for secure install<br>Use with <b>Premier Electrical Products</b> ™ housings |  |