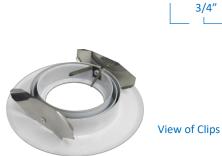

| 4" Round Gimbal Trim | Project  |  |
|----------------------|----------|--|
|                      | Date     |  |
| Part Number          | Туре     |  |
| T411GR-WH            | Location |  |

| Product Specifications |                                                                                                               |  |
|------------------------|---------------------------------------------------------------------------------------------------------------|--|
| Description            | 4" Round Adjustable Gimbal Trim                                                                               |  |
| Finish                 | White                                                                                                         |  |
| Dimensions             | Ø 5" Outer Diameter x 3/4" Height                                                                             |  |
|                        | 1-1/4" Height with clips                                                                                      |  |
|                        | Ø 3" Gimbal Diameter                                                                                          |  |
|                        | Ø 2-1/8" Aperture Diameter                                                                                    |  |
| Lamp                   | 1 x LED PAR20 (E26 Medium Base) not included                                                                  |  |
| Features               | Two sturdy horizontal slim clips for secure install<br>Use with <b>Premier Electrical Products</b> ™ housings |  |

Side View with Horizontal Clip

3/4"

1-1/4"