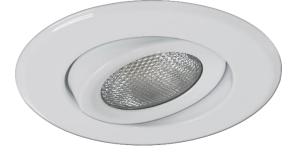

| 4" Round Gimbal Trim | Project  |  |
|----------------------|----------|--|
|                      | Date     |  |
| Part Number          | Туре     |  |
| T411GR-WH            | Location |  |

| Product Specifications |                                                                                                               |  |
|------------------------|---------------------------------------------------------------------------------------------------------------|--|
| Description            | 4" Round Adjustable Gimbal Trim                                                                               |  |
| Finish                 | White                                                                                                         |  |
| Dimensions             | Ø 5" Outer Diameter x 3/4" Height                                                                             |  |
|                        | 1-1/4" Height with clips                                                                                      |  |
|                        | Ø 3" Gimbal Diameter                                                                                          |  |
|                        | Ø 2-1/8" Aperture Diameter                                                                                    |  |
| Lamp                   | 1 x LED PAR20 (E26 Medium Base) not included                                                                  |  |
| Features               | Two sturdy horizontal slim clips for secure install<br>Use with <b>Premier Electrical Products</b> ™ housings |  |